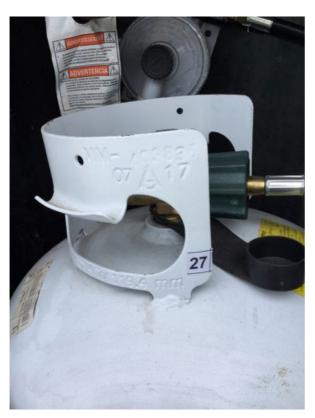

### RV PROPANE SYSTEM

What Type RV? 5th Wheel

RV PROPANE SYSTEM

Propane Cylinder

### Propane Cylinder 1

| Topane Cyllinder 1                                                                                                                                                                                                                                                                                                                                                                                                                                                                                                                                                                                                                                                                                                                                                                                                                                                                                                                                                                                                                                                                                                                                                                                                                                                                                                                                                                                                                                                                                                                                                                                                                                                                                                                                                                                                                                                                                                                                                                                                                                                                                                             |          |                        |
|--------------------------------------------------------------------------------------------------------------------------------------------------------------------------------------------------------------------------------------------------------------------------------------------------------------------------------------------------------------------------------------------------------------------------------------------------------------------------------------------------------------------------------------------------------------------------------------------------------------------------------------------------------------------------------------------------------------------------------------------------------------------------------------------------------------------------------------------------------------------------------------------------------------------------------------------------------------------------------------------------------------------------------------------------------------------------------------------------------------------------------------------------------------------------------------------------------------------------------------------------------------------------------------------------------------------------------------------------------------------------------------------------------------------------------------------------------------------------------------------------------------------------------------------------------------------------------------------------------------------------------------------------------------------------------------------------------------------------------------------------------------------------------------------------------------------------------------------------------------------------------------------------------------------------------------------------------------------------------------------------------------------------------------------------------------------------------------------------------------------------------|----------|------------------------|
| Propane Cylinder Size: 30lb                                                                                                                                                                                                                                                                                                                                                                                                                                                                                                                                                                                                                                                                                                                                                                                                                                                                                                                                                                                                                                                                                                                                                                                                                                                                                                                                                                                                                                                                                                                                                                                                                                                                                                                                                                                                                                                                                                                                                                                                                                                                                                    |          |                        |
| Propane Cylinder Location:                                                                                                                                                                                                                                                                                                                                                                                                                                                                                                                                                                                                                                                                                                                                                                                                                                                                                                                                                                                                                                                                                                                                                                                                                                                                                                                                                                                                                                                                                                                                                                                                                                                                                                                                                                                                                                                                                                                                                                                                                                                                                                     |          | Street Side            |
| Propane Cylinder DOT Date                                                                                                                                                                                                                                                                                                                                                                                                                                                                                                                                                                                                                                                                                                                                                                                                                                                                                                                                                                                                                                                                                                                                                                                                                                                                                                                                                                                                                                                                                                                                                                                                                                                                                                                                                                                                                                                                                                                                                                                                                                                                                                      |          |                        |
| Propane Cylinder DOT Year & Month: 2018/04                                                                                                                                                                                                                                                                                                                                                                                                                                                                                                                                                                                                                                                                                                                                                                                                                                                                                                                                                                                                                                                                                                                                                                                                                                                                                                                                                                                                                                                                                                                                                                                                                                                                                                                                                                                                                                                                                                                                                                                                                                                                                     |          |                        |
| Propane Cylinder DOT Age (Yr/Mo): 10 mo                                                                                                                                                                                                                                                                                                                                                                                                                                                                                                                                                                                                                                                                                                                                                                                                                                                                                                                                                                                                                                                                                                                                                                                                                                                                                                                                                                                                                                                                                                                                                                                                                                                                                                                                                                                                                                                                                                                                                                                                                                                                                        |          |                        |
| ALL PROPANE CYLINDERS MUST BE RE-CERTIFIED AT 10 YEARS OF                                                                                                                                                                                                                                                                                                                                                                                                                                                                                                                                                                                                                                                                                                                                                                                                                                                                                                                                                                                                                                                                                                                                                                                                                                                                                                                                                                                                                                                                                                                                                                                                                                                                                                                                                                                                                                                                                                                                                                                                                                                                      | AGE, THE | EN AT 5 YEAR INTERVALS |
| Propane Cylinder Condition:                                                                                                                                                                                                                                                                                                                                                                                                                                                                                                                                                                                                                                                                                                                                                                                                                                                                                                                                                                                                                                                                                                                                                                                                                                                                                                                                                                                                                                                                                                                                                                                                                                                                                                                                                                                                                                                                                                                                                                                                                                                                                                    |          | Acceptable             |
| Photos  Photo 16                                                                                                                                                                                                                                                                                                                                                                                                                                                                                                                                                                                                                                                                                                                                                                                                                                                                                                                                                                                                                                                                                                                                                                                                                                                                                                                                                                                                                                                                                                                                                                                                                                                                                                                                                                                                                                                                                                                                                                                                                                                                                                               |          |                        |
| Propane Cylinder Gas Supply Hose                                                                                                                                                                                                                                                                                                                                                                                                                                                                                                                                                                                                                                                                                                                                                                                                                                                                                                                                                                                                                                                                                                                                                                                                                                                                                                                                                                                                                                                                                                                                                                                                                                                                                                                                                                                                                                                                                                                                                                                                                                                                                               |          |                        |
| Propane Cylinder Gas Supply Hose Condition:                                                                                                                                                                                                                                                                                                                                                                                                                                                                                                                                                                                                                                                                                                                                                                                                                                                                                                                                                                                                                                                                                                                                                                                                                                                                                                                                                                                                                                                                                                                                                                                                                                                                                                                                                                                                                                                                                                                                                                                                                                                                                    |          | Good                   |
| Propane Cylinder Gas Regulator                                                                                                                                                                                                                                                                                                                                                                                                                                                                                                                                                                                                                                                                                                                                                                                                                                                                                                                                                                                                                                                                                                                                                                                                                                                                                                                                                                                                                                                                                                                                                                                                                                                                                                                                                                                                                                                                                                                                                                                                                                                                                                 |          |                        |
| Propane Cylinder Gas Regulator Inspected:  [Inline   Positioning   Posit |          |                        |
| Propane Cylinder Gas Regulator Condition:                                                                                                                                                                                                                                                                                                                                                                                                                                                                                                                                                                                                                                                                                                                                                                                                                                                                                                                                                                                                                                                                                                                                                                                                                                                                                                                                                                                                                                                                                                                                                                                                                                                                                                                                                                                                                                                                                                                                                                                                                                                                                      |          | Acceptable             |
| Propane Cylinder Bubble Leak Test Performed - Cylinder & Fittings                                                                                                                                                                                                                                                                                                                                                                                                                                                                                                                                                                                                                                                                                                                                                                                                                                                                                                                                                                                                                                                                                                                                                                                                                                                                                                                                                                                                                                                                                                                                                                                                                                                                                                                                                                                                                                                                                                                                                                                                                                                              |          | Yes                    |
| Propane Cylinder Bubble Leak Test Condition:                                                                                                                                                                                                                                                                                                                                                                                                                                                                                                                                                                                                                                                                                                                                                                                                                                                                                                                                                                                                                                                                                                                                                                                                                                                                                                                                                                                                                                                                                                                                                                                                                                                                                                                                                                                                                                                                                                                                                                                                                                                                                   |          | Acceptable             |
| ropane Cylinder 2                                                                                                                                                                                                                                                                                                                                                                                                                                                                                                                                                                                                                                                                                                                                                                                                                                                                                                                                                                                                                                                                                                                                                                                                                                                                                                                                                                                                                                                                                                                                                                                                                                                                                                                                                                                                                                                                                                                                                                                                                                                                                                              |          |                        |
| Propane Cylinder Size: 30lb                                                                                                                                                                                                                                                                                                                                                                                                                                                                                                                                                                                                                                                                                                                                                                                                                                                                                                                                                                                                                                                                                                                                                                                                                                                                                                                                                                                                                                                                                                                                                                                                                                                                                                                                                                                                                                                                                                                                                                                                                                                                                                    |          |                        |