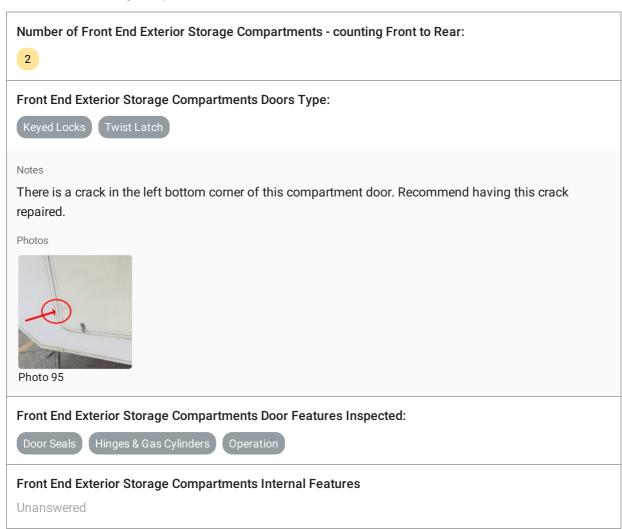

## FRONT END WALL SURFACE

FRONT END WINDOWS

Front Window

FRONT OUTSIDE WALL LIGHTS

Front Outside Wall Lights

Front Outside Wall Light 1

FRONT END STORAGE COMPARTMENTS

Front End Exterior Storage Compartments