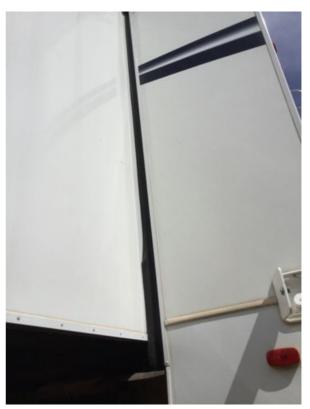

# TV Antenna Condition:

Donald Baker created a Medium priority action

To Do

I have all windows examined as to the quality of the window putty and have the putty replaced if necessary.

EXTERIOR CURB SIDE / RV CURB SIDE EXTERIOR / CURB SIDE EXTERIOR WINDOWS / Curb Side Exterior Windows / Curb Side Exterior Windows 1

Curb Side Exterior Windows with ISSUES - Condition

Donald Baker created a Medium priority action

To Do

Have the rust removed from the PTA valve in the water heater.

EXTERIOR CURB SIDE / RV CURB SIDE EXTERIOR / CURB SIDE EXTERIOR WATER HEATER COMPARTMENT / Curb Side Water Heater Compartment / Curb Side Water Heater Compartment 1