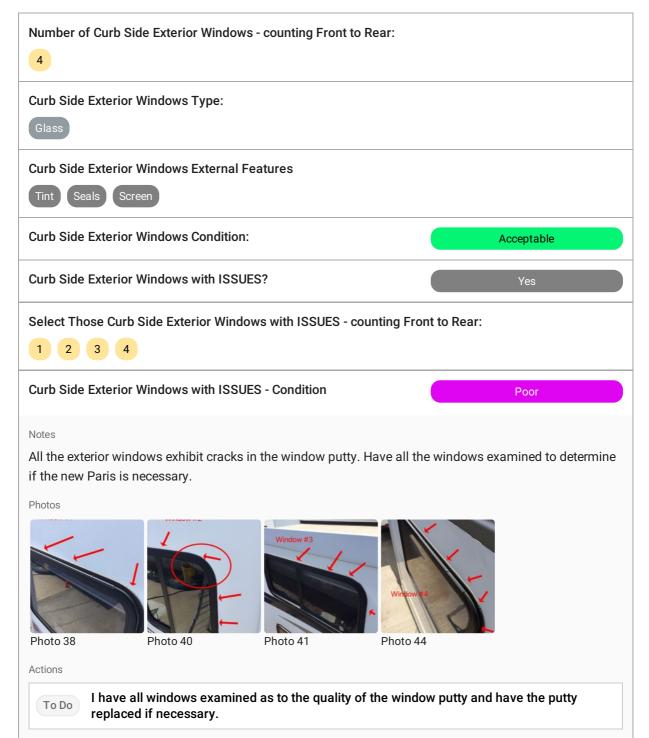

# TV Antenna Condition:

Donald Baker created a Medium priority action

To Do

I have all windows examined as to the quality of the window putty and have the putty replaced if necessary.

EXTERIOR CURB SIDE / RV CURB SIDE EXTERIOR / CURB SIDE EXTERIOR WINDOWS / Curb Side Exterior Windows / Curb Side Exterior Windows 1

Curb Side Exterior Windows with ISSUES - Condition

Donald Baker created a Medium priority action

To Do

Have the rust removed from the PTA valve in the water heater.

EXTERIOR CURB SIDE / RV CURB SIDE EXTERIOR / CURB SIDE EXTERIOR WATER HEATER COMPARTMENT / Curb Side Water Heater Compartment / Curb Side Water Heater Compartment 1