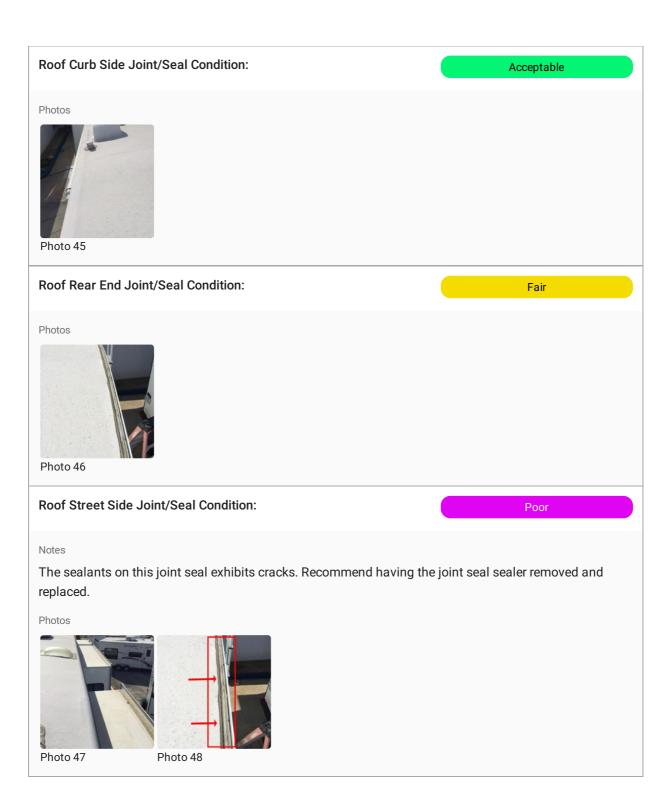

INSPECTION VERIFICATION PHOTO

Unanswered

ADDITIONAL RECREATIONAL VEHICLE DATA

ADDITIONAL RECREATIONAL VEHICLE DATA

# **RV LIFE SAFETY CONCERNS**

# EXTERIOR RV LIFE SAFETY CONCERNS

# HOT SKIN TEST PERFORMED

| Hot Skin Test Performed?                  | Yes        |
|-------------------------------------------|------------|
| RV Areas Tested for Voltage               |            |
| Frame / Running Gear Door Handles / Frame |            |
| Hot Skin Measured Voltage                 |            |
| .05                                       |            |
| Voltage Condition                         | Acceptable |

ADDITIONAL DATA - EXTERIOR RV LIFE SAFETY CONCERNS

Additional Data - Exterior RV Life Safety Concerns

RV ROOF 3 Actions

RV Roof 1 Actions



# **ROOF JOINTS & SEALS**





**ROOF VENT** 

Roof Vent

## Roof Vent 1



# Roof Vent 2



## Roof Vent 3



# Roof Vent 4



PLUMBING VENT

Plumbing Vent

# Plumbing Vent 1

Photo 60

# Photos Photo 59 Plumbing Vent Sealant Condition Fair Notes The sealant around this plumbing vent exhibits a crack. Have the ceiling replaced on this plumbing vent. Photos

Plumbing Vent 2 1 Actions



**ROOF AIR CONDITIONER** 

Air Conditioner(s)

# Air Conditioner Location:



# Air Conditioner Shroud Condition:

Unanswered

Notes

The air-conditioning shroud cover screws exhibit rust. Recommend replacing rusty screws with stainless steel screws.

Photos







Photo 74

Photo 75

Photo 76

# Air Conditioner Exterior Coils Condition:

Unanswered

Photos



Photo 77

## Air Conditioner 2





# Air Conditioner Shroud Condition:

Fai