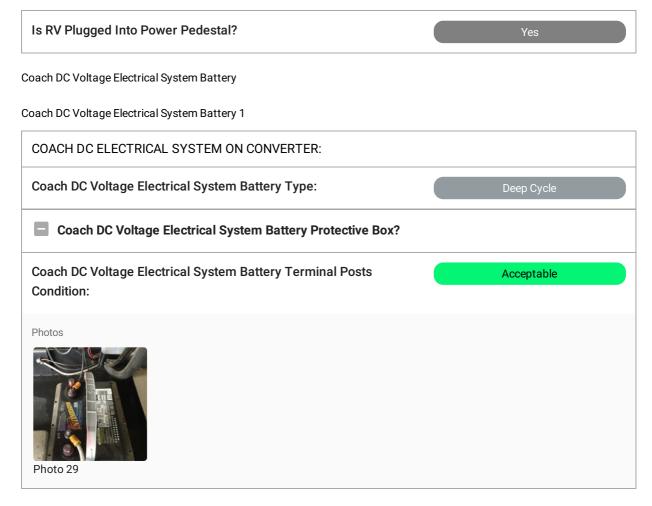

### COACH DC VOLTAGE ELECTRICAL SYSTEM

# Coach DC Voltage Electrical System Battery Pos/Neg Cables Condition:

Acceptable

Coach DC Voltage Electrical System Battery Measured Voltage with Converter:

13.27

Coach DC Voltage Electrical System Battery Voltage Condition with Converter: