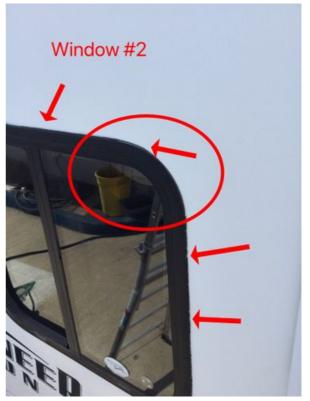

# TV Antenna Condition:

Donald Baker created a Medium priority action

To Do

I have all windows examined as to the quality of the window putty and have the putty replaced if necessary.

EXTERIOR CURB SIDE / RV CURB SIDE EXTERIOR / CURB SIDE EXTERIOR WINDOWS / Curb Side Exterior Windows / Curb Side Exterior Windows 1

Curb Side Exterior Windows with ISSUES - Condition

Donald Baker created a Medium priority action

To Do

Have the rust removed from the PTA valve in the water heater.

EXTERIOR CURB SIDE / RV CURB SIDE EXTERIOR / CURB SIDE EXTERIOR WATER HEATER COMPARTMENT / Curb Side Water Heater Compartment / Curb Side Water Heater Compartment 1