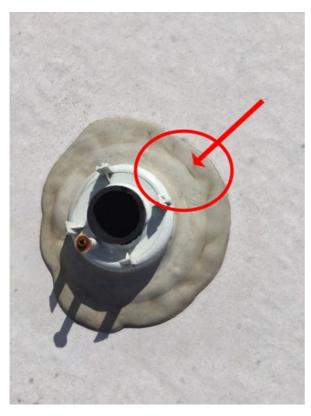

#### **Roof Condition:**

Donald Baker created a High priority action

To Do

Have the plumbing vent cover replaced.

RV ROOF / RV Roof / PLUMBING VENT / Plumbing Vent / Plumbing Vent 2

# Photos Photo 59 Plumbing Vent Sealant Condition Fair Notes The sealant around this plumbing vent exhibits a crack. Have the ceiling replaced on this plumbing vent. Photos

Plumbing Vent 2 1 Actions

**ROOF AIR CONDITIONER** 