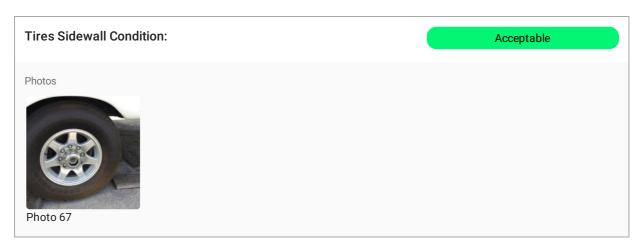

rbelly Visual Signs of Water Leak(s) Condition:

Unanswered

Notes

There is a water leak coming from a hose that supplies water to the outside kitchen. Have this water leak examined for repair or replacement of the water hose.

### Photos





Photo 14

Photo 15

### Is this a Motorhome?

No

Notes

There are two areas in the belly pan that exhibit a form of access. Have these areas examined to determine the reason the access holes were cut.

### Photos





Photo 23

Photo 25

Actions

To Do

Have these areas of access examined to determine if there is damage.

### **RV TIRES**



### Tire with a Different Manufacturer/Brand?

RV Tires Size: 235/80R 16

### Tire with a Different Size?

Tires Load Range

### Tire with Different Load Range



### Tire with Different Tread Wear Condition:



### Tire with Different Sidewall Condition:



### Tires DOT Date Range within 5 years?

Unanswered

Notes

Normally there is a DOT date that exhibits four numeric figures. The first two figures are indicative of the week and the last two figures are indicative of the year of manufacture. All four tires do not exhibit a DOT date of that type. Contact good year to determine actual week and year of menu facture of all four tires.

Photos



Photo 69

Tag Axle / Third Axle Curb

Tires Monitoring System

ALL TIRES SHOULD BE CHECKED FOR PROPER INFLATION BEFORE MOVING THE VEHICLE



**RV SPARE TIRE** 

### Spare Tire

### Spare Tire 1

Photo 101

**Spare Tire Condition:** 

# Notes The star is similar to all four tires mounted and should be considered to be replaced. Photos

ADDITIONAL RV FRAM