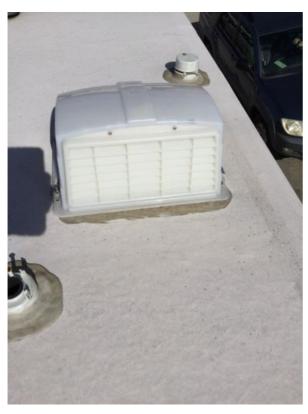

Air Conditioner(s)

# Air Conditioner Location:

# Air Conditioner Shroud Condition:

Unanswered

Notes

The air-conditioning shroud cover screws exhibit rust. Recommend replacing rusty screws with stainless steel screws.

Photos

Photo 74

Photo 75

Photo 76