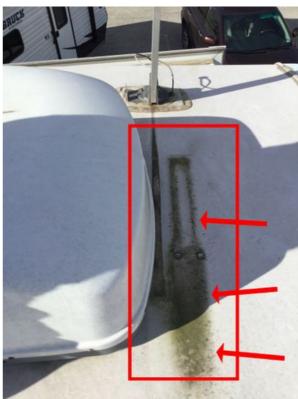

Actions 9 Actions

Donald Baker created a Medium priority action

To Do

Have roof surface material clean with a proper cleaning solution for EPDM roof material.

RV ROOF / RV Roof