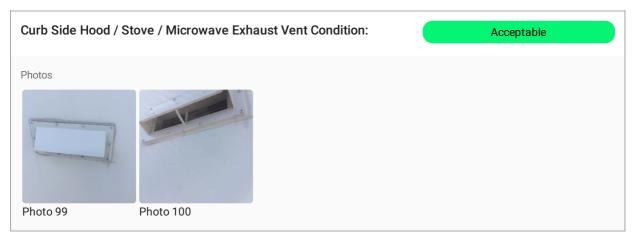

# CURB SIDE EXTERIOR HOOD / STOVE / MICROWAVE EXHAUST VENT

Curb Side Hood / Stove / Microwave Exhaust Vent

Curb Side Hood / Stove / Microwave Exhaust Vent 1