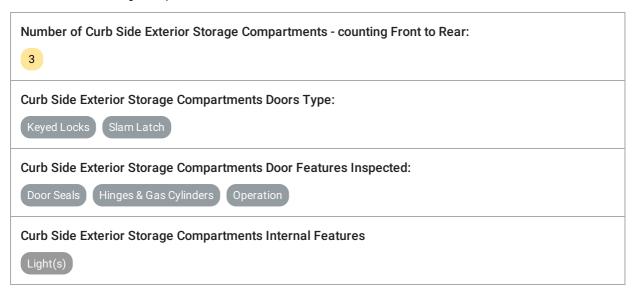

# CURB SIDE EXTERIOR STORAGE COMPARTMENTS

Curb Side Exterior Storage Compartments

Curb Side Exterior Storage Compartments 1

Curb Side Storage Compartment(s) 120V Receptacle 1

Select Those Curb Side Exterior Storage Compartments with 120V Receptacle - counting Front to Rear:

Curb Side Exterior Storage Compartment(s) 120V Receptacle Measured Voltage (V):

Unanswered

Curb Side Exterior Storage Compartment(s) 120V Receptacle Voltage Condition:

Acceptable

Photos

Photo 123

Curb Side Exterior Storage Compartment(s) 120V Receptacle Polarity Condition

Unanswered

**Overall Curb Side Exterior Storage Compartment Condition:** 

Acceptable

Photos

Photo 125

Curb Side Exterior Storage Compartments with ISSUES?

No

CURB SIDE EXTERIOR ENTRY / EXIT DOOR