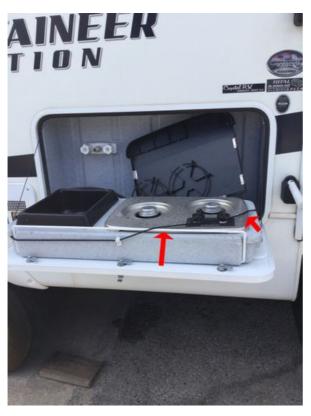

# CURB SIDE EXTERIOR PROPANE CONNECTOR - OUTSIDE STOVE

 $Curb\ Side\ Propane\ Connector\ -\ Outside\ Stove$ 

Curb Side Propane Connector - Outside Stove 1

Curb Side Outside Propane Stove

CURB SIDE EXTERIOR OUTDOOR KITCHEN

Curb Side Outdoor Kitchen

Curb Side Outdoor Kitchen 1

Curb Side Outdoor Kitchen Stove

#### Element 1

Curb Side Outdoor Kitchen Microwave Oven

Curb Side Outdoor Kitchen Refrigerator

Curb Side Outdoor Kitchen Sink

# Element 1