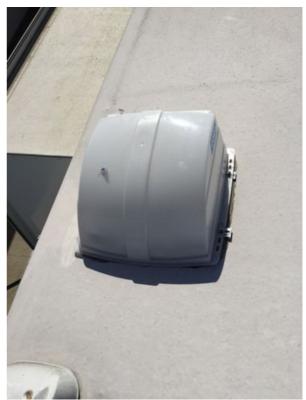

## Air Conditioner 2

# Air Conditioner Shroud Condition:

Fair

Notes

The screws on this air-conditioning shroud exhibit rust. I have the rusty screws replaced with stainless steal screws.

Photos

Photo 78

Air Conditioner Exterior Coils Condition:

Acceptable

ROOF ACCESSORIES

Roof Ladder Attachment