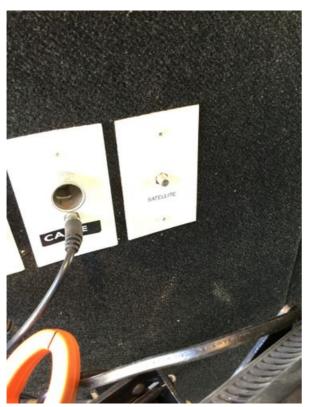

## CURB SIDE EXTERIOR CABLE TV / SATELLITE RECEPTACLE

Curb Side Cable TV / Satellite Exterior Receptacle(s)

Curb Side Cable TV / Satellite Exterior Receptacle(s) 1