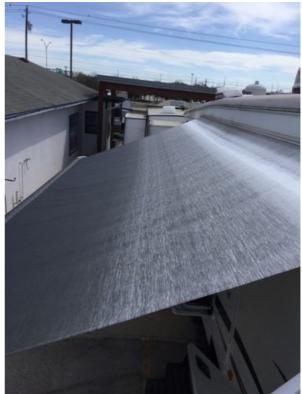

Actions 9 Actions

Donald Baker created a Medium priority action

To Do

Have roof surface material clean with a proper cleaning solution for EPDM roof material.

RV ROOF / RV Roof