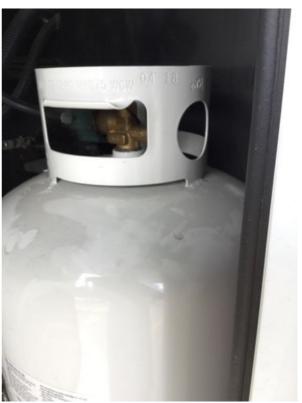

### Propane Cylinder 1

| Topane Cyllinder 1                                                                                                                                                                                                                                                                                                                                                                                                                                                                                                                                                                                                                                                                                                                                                                                                                                                                                                                                                                                                                                                                                                                                                                                                                                                                                                                                                                                                                                                                                                                                                                                                                                                                                                                                                                                                                                                                                                                                                                                                                                                                                                             |          |                        |
|--------------------------------------------------------------------------------------------------------------------------------------------------------------------------------------------------------------------------------------------------------------------------------------------------------------------------------------------------------------------------------------------------------------------------------------------------------------------------------------------------------------------------------------------------------------------------------------------------------------------------------------------------------------------------------------------------------------------------------------------------------------------------------------------------------------------------------------------------------------------------------------------------------------------------------------------------------------------------------------------------------------------------------------------------------------------------------------------------------------------------------------------------------------------------------------------------------------------------------------------------------------------------------------------------------------------------------------------------------------------------------------------------------------------------------------------------------------------------------------------------------------------------------------------------------------------------------------------------------------------------------------------------------------------------------------------------------------------------------------------------------------------------------------------------------------------------------------------------------------------------------------------------------------------------------------------------------------------------------------------------------------------------------------------------------------------------------------------------------------------------------|----------|------------------------|
| Propane Cylinder Size: 30lb                                                                                                                                                                                                                                                                                                                                                                                                                                                                                                                                                                                                                                                                                                                                                                                                                                                                                                                                                                                                                                                                                                                                                                                                                                                                                                                                                                                                                                                                                                                                                                                                                                                                                                                                                                                                                                                                                                                                                                                                                                                                                                    |          |                        |
| Propane Cylinder Location:                                                                                                                                                                                                                                                                                                                                                                                                                                                                                                                                                                                                                                                                                                                                                                                                                                                                                                                                                                                                                                                                                                                                                                                                                                                                                                                                                                                                                                                                                                                                                                                                                                                                                                                                                                                                                                                                                                                                                                                                                                                                                                     |          | Street Side            |
| Propane Cylinder DOT Date                                                                                                                                                                                                                                                                                                                                                                                                                                                                                                                                                                                                                                                                                                                                                                                                                                                                                                                                                                                                                                                                                                                                                                                                                                                                                                                                                                                                                                                                                                                                                                                                                                                                                                                                                                                                                                                                                                                                                                                                                                                                                                      |          |                        |
| Propane Cylinder DOT Year & Month: 2018/04                                                                                                                                                                                                                                                                                                                                                                                                                                                                                                                                                                                                                                                                                                                                                                                                                                                                                                                                                                                                                                                                                                                                                                                                                                                                                                                                                                                                                                                                                                                                                                                                                                                                                                                                                                                                                                                                                                                                                                                                                                                                                     |          |                        |
| Propane Cylinder DOT Age (Yr/Mo): 10 mo                                                                                                                                                                                                                                                                                                                                                                                                                                                                                                                                                                                                                                                                                                                                                                                                                                                                                                                                                                                                                                                                                                                                                                                                                                                                                                                                                                                                                                                                                                                                                                                                                                                                                                                                                                                                                                                                                                                                                                                                                                                                                        |          |                        |
| ALL PROPANE CYLINDERS MUST BE RE-CERTIFIED AT 10 YEARS OF                                                                                                                                                                                                                                                                                                                                                                                                                                                                                                                                                                                                                                                                                                                                                                                                                                                                                                                                                                                                                                                                                                                                                                                                                                                                                                                                                                                                                                                                                                                                                                                                                                                                                                                                                                                                                                                                                                                                                                                                                                                                      | AGE, THE | EN AT 5 YEAR INTERVALS |
| Propane Cylinder Condition:                                                                                                                                                                                                                                                                                                                                                                                                                                                                                                                                                                                                                                                                                                                                                                                                                                                                                                                                                                                                                                                                                                                                                                                                                                                                                                                                                                                                                                                                                                                                                                                                                                                                                                                                                                                                                                                                                                                                                                                                                                                                                                    |          | Acceptable             |
| Photos  Photo 16                                                                                                                                                                                                                                                                                                                                                                                                                                                                                                                                                                                                                                                                                                                                                                                                                                                                                                                                                                                                                                                                                                                                                                                                                                                                                                                                                                                                                                                                                                                                                                                                                                                                                                                                                                                                                                                                                                                                                                                                                                                                                                               |          |                        |
| Propane Cylinder Gas Supply Hose                                                                                                                                                                                                                                                                                                                                                                                                                                                                                                                                                                                                                                                                                                                                                                                                                                                                                                                                                                                                                                                                                                                                                                                                                                                                                                                                                                                                                                                                                                                                                                                                                                                                                                                                                                                                                                                                                                                                                                                                                                                                                               |          |                        |
| Propane Cylinder Gas Supply Hose Condition:                                                                                                                                                                                                                                                                                                                                                                                                                                                                                                                                                                                                                                                                                                                                                                                                                                                                                                                                                                                                                                                                                                                                                                                                                                                                                                                                                                                                                                                                                                                                                                                                                                                                                                                                                                                                                                                                                                                                                                                                                                                                                    |          | Good                   |
| Propane Cylinder Gas Regulator                                                                                                                                                                                                                                                                                                                                                                                                                                                                                                                                                                                                                                                                                                                                                                                                                                                                                                                                                                                                                                                                                                                                                                                                                                                                                                                                                                                                                                                                                                                                                                                                                                                                                                                                                                                                                                                                                                                                                                                                                                                                                                 |          |                        |
| Propane Cylinder Gas Regulator Inspected:  [Inline   Positioning   Posit |          |                        |
| Propane Cylinder Gas Regulator Condition:                                                                                                                                                                                                                                                                                                                                                                                                                                                                                                                                                                                                                                                                                                                                                                                                                                                                                                                                                                                                                                                                                                                                                                                                                                                                                                                                                                                                                                                                                                                                                                                                                                                                                                                                                                                                                                                                                                                                                                                                                                                                                      |          | Acceptable             |
| Propane Cylinder Bubble Leak Test Performed - Cylinder & Fittings                                                                                                                                                                                                                                                                                                                                                                                                                                                                                                                                                                                                                                                                                                                                                                                                                                                                                                                                                                                                                                                                                                                                                                                                                                                                                                                                                                                                                                                                                                                                                                                                                                                                                                                                                                                                                                                                                                                                                                                                                                                              |          | Yes                    |
| Propane Cylinder Bubble Leak Test Condition:                                                                                                                                                                                                                                                                                                                                                                                                                                                                                                                                                                                                                                                                                                                                                                                                                                                                                                                                                                                                                                                                                                                                                                                                                                                                                                                                                                                                                                                                                                                                                                                                                                                                                                                                                                                                                                                                                                                                                                                                                                                                                   |          | Acceptable             |
| ropane Cylinder 2                                                                                                                                                                                                                                                                                                                                                                                                                                                                                                                                                                                                                                                                                                                                                                                                                                                                                                                                                                                                                                                                                                                                                                                                                                                                                                                                                                                                                                                                                                                                                                                                                                                                                                                                                                                                                                                                                                                                                                                                                                                                                                              |          |                        |
| Propane Cylinder Size: 30lb                                                                                                                                                                                                                                                                                                                                                                                                                                                                                                                                                                                                                                                                                                                                                                                                                                                                                                                                                                                                                                                                                                                                                                                                                                                                                                                                                                                                                                                                                                                                                                                                                                                                                                                                                                                                                                                                                                                                                                                                                                                                                                    |          |                        |

| Propane Cylinder Location:                                                              | Curb Side  |  |  |  |
|-----------------------------------------------------------------------------------------|------------|--|--|--|
| Propane Cylinder DOT Date                                                               |            |  |  |  |
| Propane Cylinder DOT Year & Month: 2017/07                                              |            |  |  |  |
| Propane Cylinder DOT Age (Yr/Mo):  1 yr 8 mo                                            |            |  |  |  |
| ALL PROPANE CYLINDERS MUST BE RE-CERTIFIED AT 10 YEARS OF AGE, THEN AT 5 YEAR INTERVALS |            |  |  |  |
| Propane Cylinder Condition:                                                             | Acceptable |  |  |  |
| Photos  Photo 17                                                                        |            |  |  |  |
| Propane Cylinder Gas Supply Hose                                                        |            |  |  |  |
| Propane Cylinder Gas Supply Hose Condition:                                             | Good       |  |  |  |
| Propane Cylinder Gas Regulator                                                          |            |  |  |  |
| Propane Cylinder Gas Regulator Inspected:  Split Positioning                            |            |  |  |  |
| Propane Cylinder Gas Regulator Condition:                                               | Acceptable |  |  |  |
| Photos  Photo 18                                                                        |            |  |  |  |
| Propane Cylinder Bubble Leak Test Performed - Cylinder & Fittings                       | Yes        |  |  |  |
| Propane Cylinder Bubble Leak Test Condition:                                            | Acceptable |  |  |  |