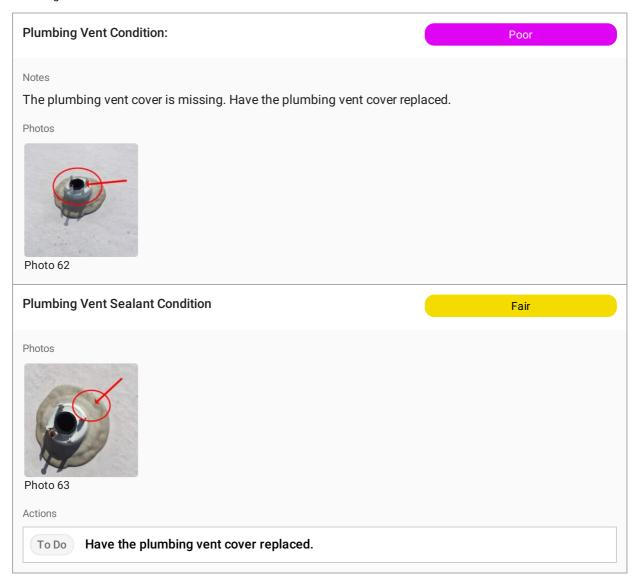

#### **Roof Condition:**

Donald Baker created a High priority action

To Do

Have the plumbing vent cover replaced.

RV ROOF / RV Roof / PLUMBING VENT / Plumbing Vent / Plumbing Vent 2

# Plumbing Vent Sealant Condition

Donald Baker created a High priority action

To Do

I have the TV antenna examined by a qualified RV technician to determine if it needs to be repaired or replaced.

RV ROOF / RV Roof / ROOF ACCESSORIES / TV Antenna / TV Antenna 1

# Plumbing Vent 1

Photo 60

# Photos Photo 59 Plumbing Vent Sealant Condition Fair Notes The sealant around this plumbing vent exhibits a crack. Have the ceiling replaced on this plumbing vent. Photos

Plumbing Vent 2 1 Actions

**ROOF AIR CONDITIONER** 