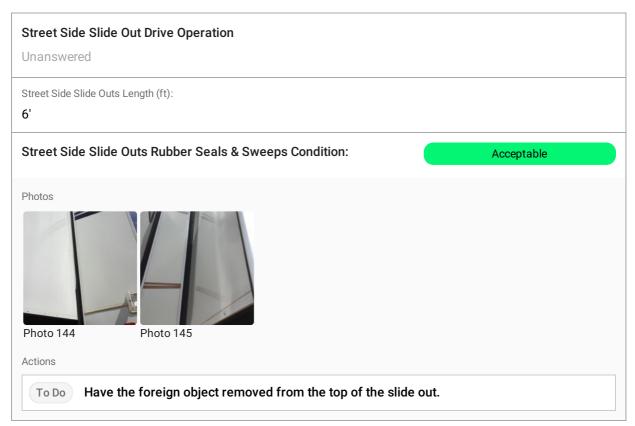

Curb Side Water Heater PT Valve:

Donald Baker created a High priority action To Do Have the foreign object removed from the top of the slide out. EXTERIOR STREET SIDE / RV STREET SIDE EXTERIOR / STREET SIDE EXTERIOR SLIDE OUT / Street Side Slide Outs / Street Side Side Slide Outs 3 Street Side Slide Outs Rubber Seals & Sweeps Condition: Donald Baker created a High priority action To Do 25th Feb, 2019 6:05 PM CST Have these areas of access examined to determine if there is damage. EXTERIOR CHASSIS / FRAME / RV FRAME & RUNNING GEAR Is this a Motorhome? Donald Baker created a Medium priority action To Do Have the electrical wire for this stabilizer motor examined and secured properly. EXTERIOR CHASSIS / FRAME / RV FRAME & RUNNING GEAR / RV CHASSIS LEVEL / STABILIZING SYSTEM RV Chassis Leveling / Stabilizing System Operation: Donald Baker created a High priority action To Do Make certain the stabilizers are working properly as I was told one was broken and was being repaired EXTERIOR CHASSIS / FRAME / RV FRAME & RUNNING GEAR / RV CHASSIS LEVEL / STABILIZING SYSTEM RV Chassis Leveling / Stabilizing System Operation: