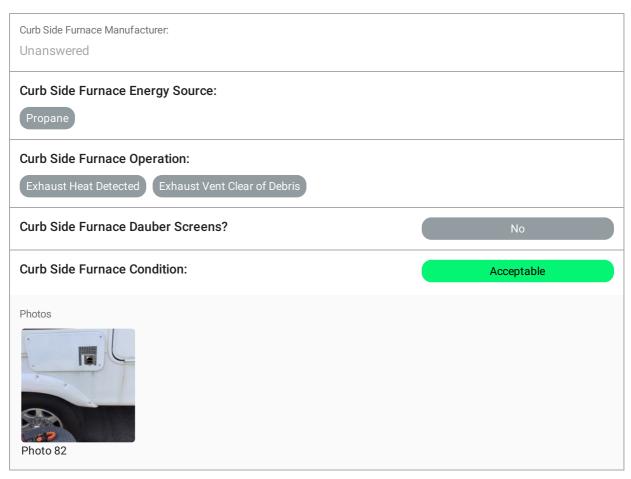

## CURB SIDE EXTERIOR FURNACE VENT

# Curb Side Furnace Vent

#### Curb Side Furnace Vent 1