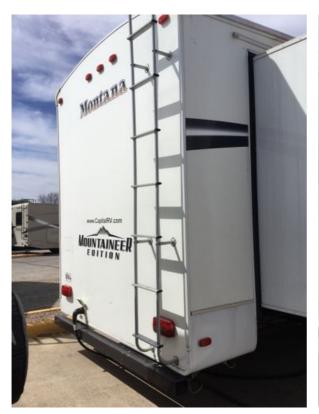

Acceptable

ROOF ACCESSORIES

Roof Ladder Attachment

# **Roof Ladder Attachment Condition**

Acceptable

Photos

Photo 80

# **Roof Ladder Attachment Sealant Condition**

Unanswered

Notes

The sealant around the roof ladder attachment exhibits cracks. Have the sealant removed and replaced.

Photos

Photo 81

Satellite Antenna

Radio Antenna