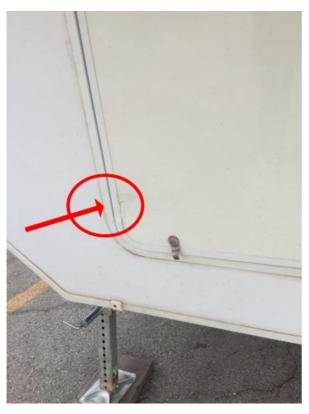

# CURB SIDE EXTERIOR CORNER JOINTS / SEAMS & GUTTERS

Curb Side Corner Joints, Seams & Gutters Condition:

Acceptable

**CURB SIDE EXTERIOR WINDOWS** 

Curb Side Exterior Windows

Curb Side Exterior Windows 1 1 Actions