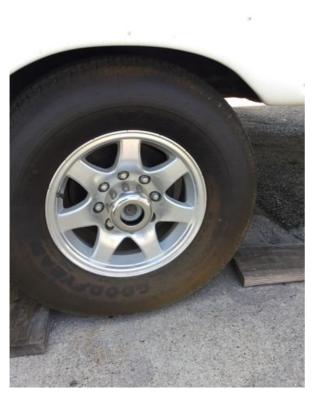

### **RV TIRES**

### Tire with a Different Manufacturer/Brand?

RV Tires Size: 235/80R 16

### Tires DOT Date Range within 5 years?

Unanswered

Notes

Normally there is a DOT date that exhibits four numeric figures. The first two figures are indicative of the week and the last two figures are indicative of the year of manufacture. All four tires do not exhibit a DOT date of that type. Contact good year to determine actual week and year of menu facture of all four tires.