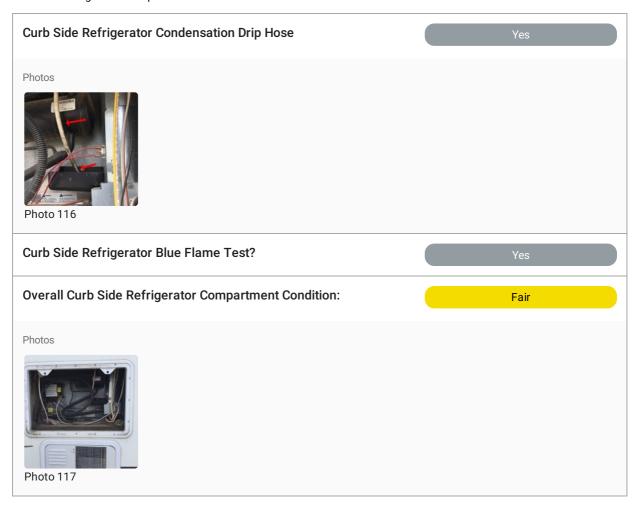

# Curb Side Refrigerator Compartment

# Curb Side Refrigerator Compartment 1

**CURB SIDE EXTERIOR AWNING** 

Curb Side Awnings