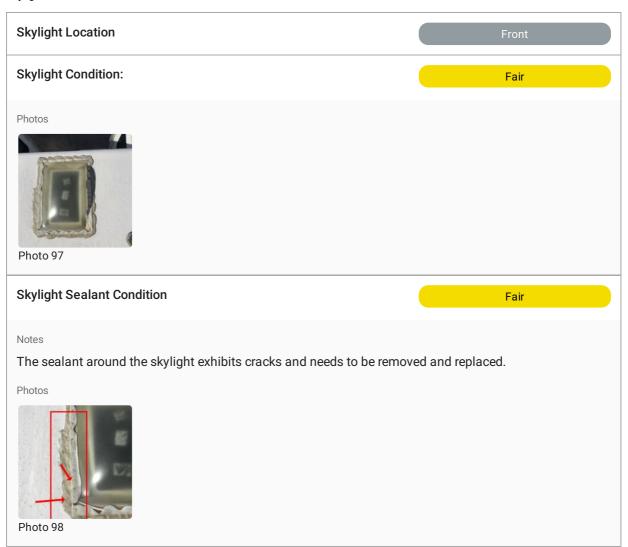

# Skylight

# Skylight 1

| Solar Panels            |
|-------------------------|
| Air Horn(s)             |
| Spot Light(s)           |
| Other Roof Item         |
| Roof Equipment Removed? |

ADDITIONAL DATA RV ROOF