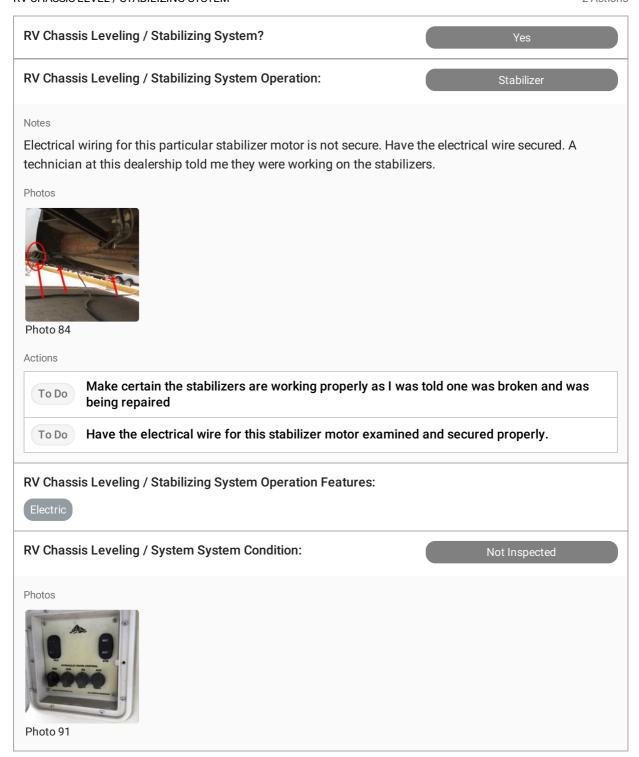

Curb Side Water Heater PT Valve:

Donald Baker created a High priority action To Do Have the foreign object removed from the top of the slide out. EXTERIOR STREET SIDE / RV STREET SIDE EXTERIOR / STREET SIDE EXTERIOR SLIDE OUT / Street Side Slide Outs / Street Side Side Slide Outs 3 Street Side Slide Outs Rubber Seals & Sweeps Condition: Donald Baker created a High priority action To Do 25th Feb, 2019 6:05 PM CST Have these areas of access examined to determine if there is damage. EXTERIOR CHASSIS / FRAME / RV FRAME & RUNNING GEAR Is this a Motorhome? Donald Baker created a Medium priority action To Do Have the electrical wire for this stabilizer motor examined and secured properly. EXTERIOR CHASSIS / FRAME / RV FRAME & RUNNING GEAR / RV CHASSIS LEVEL / STABILIZING SYSTEM RV Chassis Leveling / Stabilizing System Operation: Donald Baker created a High priority action To Do Make certain the stabilizers are working properly as I was told one was broken and was being repaired EXTERIOR CHASSIS / FRAME / RV FRAME & RUNNING GEAR / RV CHASSIS LEVEL / STABILIZING SYSTEM RV Chassis Leveling / Stabilizing System Operation: