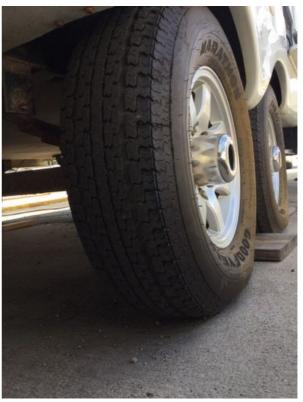

### **RV TIRES**

### Tire with a Different Manufacturer/Brand?

RV Tires Size: 235/80R 16

### Tires DOT Date Range within 5 years?

Unanswered

Notes

Normally there is a DOT date that exhibits four numeric figures. The first two figures are indicative of the week and the last two figures are indicative of the year of manufacture. All four tires do not exhibit a DOT date of that type. Contact good year to determine actual week and year of menu facture of all four tires.