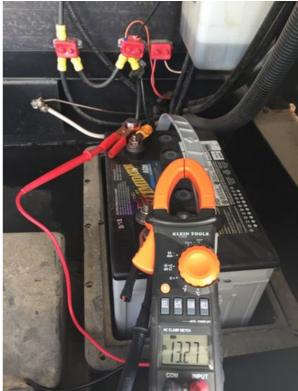

# Coach DC Voltage Electrical System Battery Pos/Neg Cables Condition:

Acceptable

Coach DC Voltage Electrical System Battery Measured Voltage with Converter:

13.27

Coach DC Voltage Electrical System Battery Voltage Condition with Converter: