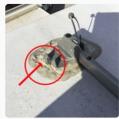

# **Curb Side Water Heater PT Valve:**

Fair

Notes

There is a significant amount of rust on the water heater PT valve. Have the rust removed from the PT valve.

Photos

Photo 112

Actions

To Do Have the rust removed from the PTA valve in the water heater.