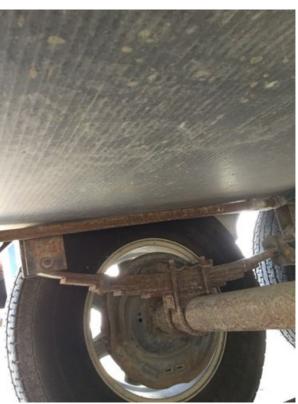

### Frame Excessive Rust

### Frame Excessive Rust 1

Frame Excessive Rust Location:

Most exposed steel surfaces underneath the RV.

### Frame Excessive Rust Condition:

Poor

Notes

There is a significant amount of rust on the surface of all steel underneath the RV. It is possible the rust was caused by Road salt as the RV came from North Dakota. Have the steel structure examined to determine the severity of the rust.