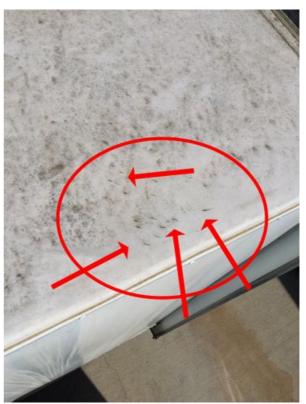

Actions 9 Actions

Donald Baker created a Medium priority action

To Do

Have roof surface material clean with a proper cleaning solution for EPDM roof material.

RV ROOF / RV Roof