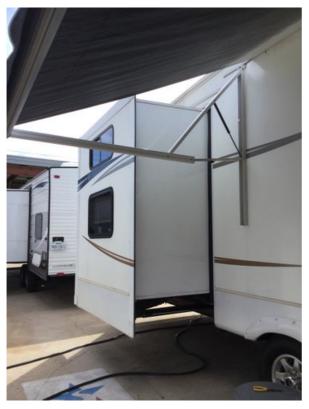

# Curb Side Awning 1

Curb Side Awning Length (ft):

19

**Curb Side Awning Material:** 

**Curb Side Awning Material Condition:** 

Acceptable

Photos

Photo 118

Photo 119

**Curb Side Awning Hardware Type:** 

**Curb Side Awning Hardware Condition:** 

Acceptable

Photos

Photo 120

Photo 121

### Street Side Awning 1

Street Side Awning Material:

Vinyl

Street Side Awning Material Condition:

Unanswered

Street Side Awning Hardware Type:

Electric

Street Side Awning Hardware Condition:

Unanswered

STREET SIDE EXTERIOR OUTDOOR TELEVISION

Street Side Outdoor Television