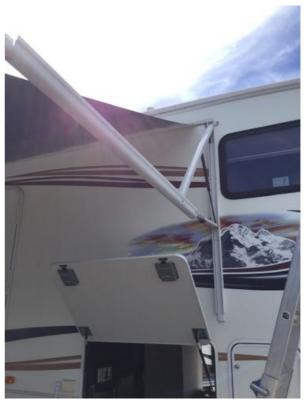

# Curb Side Awning 1

Curb Side Awning Length (ft):

19

**Curb Side Awning Material:** 

**Curb Side Awning Material Condition:** 

Acceptable

Photos

Photo 118

Photo 119

**Curb Side Awning Hardware Type:** 

**Curb Side Awning Hardware Condition:** 

Acceptable

Photos

Photo 120

Photo 121

### Street Side Awning 1

Street Side Awning Material:

Vinyl

Street Side Awning Material Condition:

Unanswered

Street Side Awning Hardware Type:

Electric

Street Side Awning Hardware Condition:

Unanswered

STREET SIDE EXTERIOR OUTDOOR TELEVISION

Street Side Outdoor Television