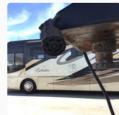

# Plumbing Vent Sealant Condition

Donald Baker created a High priority action

To Do

I have the TV antenna examined by a qualified RV technician to determine if it needs to be repaired or replaced.

RV ROOF / RV Roof / ROOF ACCESSORIES / TV Antenna / TV Antenna 1

TV Antenna

TV Antenna 1 1 Actions

TV Antenna Condition:

Unanswered

Notes

The TV antenna raise/lower mechanism needs adjustment. The roof surface below the TV antenna needs to be clean with proper solution. The TV antenna needs to be adjusted so it closes flat to the roof.

Photos

Actions

To Do

I have the TV antenna examined by a qualified RV technician to determine if it needs to be repaired or replaced.

# **TV Antenna Sealant Condition**

Unanswered

Notes

The sealant at the base of the TV antenna exhibits cracks and needs to be replaced.

Photos

Photo 90