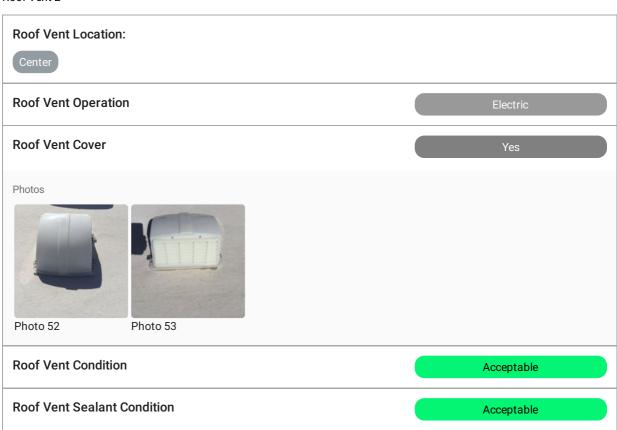

ONAL VEHICLE DATA

ADDITIONAL RECREATIONAL VEHICLE DATA

# **RV LIFE SAFETY CONCERNS**

# EXTERIOR RV LIFE SAFETY CONCERNS

# HOT SKIN TEST PERFORMED

| Hot Skin Test Performed?                  | Yes        |
|-------------------------------------------|------------|
| RV Areas Tested for Voltage               |            |
| Frame / Running Gear Door Handles / Frame |            |
| Hot Skin Measured Voltage                 |            |
| .05                                       |            |
| Voltage Condition                         | Acceptable |

ADDITIONAL DATA - EXTERIOR RV LIFE SAFETY CONCERNS

Additional Data - Exterior RV Life Safety Concerns

RV ROOF 3 Actions

RV Roof 1 Actions



# **ROOF JOINTS & SEALS**





**ROOF VENT** 

Roof Vent

## Roof Vent 1



# Roof Vent 2



## Roof Vent 3



# Roof Vent 4



PLUMBING VENT

Plumbing Vent

# Plumbing Vent 1

Photo 60

# Photos Photo 59 Plumbing Vent Sealant Condition Fair Notes The sealant around this plumbing vent exhibits a crack. Have the ceiling replaced on this plumbing vent. Photos

Plumbing Vent 2 1 Actions



**ROOF AIR CONDITIONER** 

Air Conditioner(s)

# Air Conditioner Location:



# Air Conditioner Shroud Condition:

Unanswered

Notes

The air-conditioning shroud cover screws exhibit rust. Recommend replacing rusty screws with stainless steel screws.

Photos







Photo 74

Photo 75

Photo 76

# Air Conditioner Exterior Coils Condition:

Unanswered

Photos



Photo 77

## Air Conditioner 2





# Air Conditioner Shroud Condition:

Fair

Notes

The screws on this air-conditioning shroud exhibit r