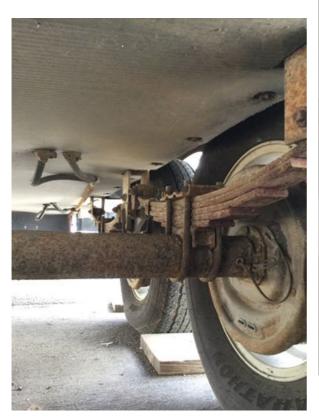

### Frame Excessive Rust

### Frame Excessive Rust 1

Frame Excessive Rust Location:

Most exposed steel surfaces underneath the RV.

### Frame Excessive Rust Condition:

Poor

Notes

There is a significant amount of rust on the surface of all steel underneath the RV. It is possible the rust was caused by Road salt as the RV came from North Dakota. Have the steel structure examined to determine the severity of the rust.