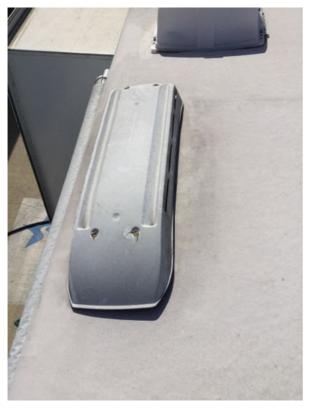

# Plumbing Vent Sealant Condition

Donald Baker created a High priority action

To Do

I have the TV antenna examined by a qualified RV technician to determine if it needs to be repaired or replaced.

RV ROOF / RV Roof / ROOF ACCESSORIES / TV Antenna / TV Antenna 1