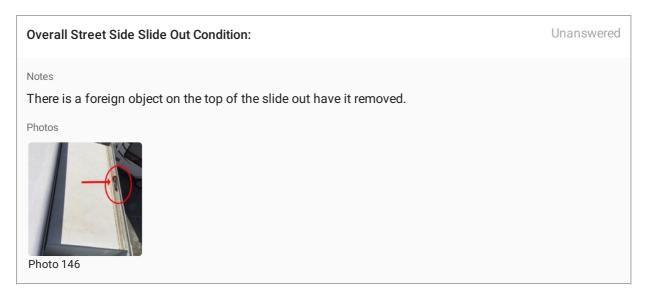

Curb Side Water Heater PT Valve:

Donald Baker created a High priority action To Do Have the foreign object removed from the top of the slide out. EXTERIOR STREET SIDE / RV STREET SIDE EXTERIOR / STREET SIDE EXTERIOR SLIDE OUT / Street Side Slide Outs / Street Side Side Slide Outs 3 Street Side Slide Outs Rubber Seals & Sweeps Condition: Donald Baker created a High priority action To Do 25th Feb, 2019 6:05 PM CST Have these areas of access examined to determine if there is damage. EXTERIOR CHASSIS / FRAME / RV FRAME & RUNNING GEAR Is this a Motorhome? Donald Baker created a Medium priority action To Do Have the electrical wire for this stabilizer motor examined and secured properly. EXTERIOR CHASSIS / FRAME / RV FRAME & RUNNING GEAR / RV CHASSIS LEVEL / STABILIZING SYSTEM RV Chassis Leveling / Stabilizing System Operation: Donald Baker created a High priority action To Do Make certain the stabilizers are working properly as I was told one was broken and was being repaired EXTERIOR CHASSIS / FRAME / RV FRAME & RUNNING GEAR / RV CHASSIS LEVEL / STABILIZING SYSTEM RV Chassis Leveling / Stabilizing System Operation: