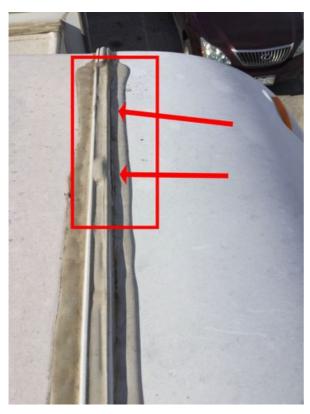

#### **Roof Condition:**

Donald Baker created a High priority action

To Do

Have the plumbing vent cover replaced.

RV ROOF / RV Roof / PLUMBING VENT / Plumbing Vent / Plumbing Vent 2

# Plumbing Vent Sealant Condition

Donald Baker created a High priority action

To Do

I have the TV antenna examined by a qualified RV technician to determine if it needs to be repaired or replaced.

RV ROOF / RV Roof / ROOF ACCESSORIES / TV Antenna / TV Antenna 1