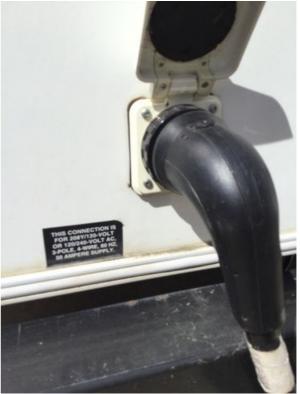

# 5th Wheel 7-Pin Connector Condition:

Acceptable

Notes

The trailer light connector cord has missing insulation. Have the trailer light connector cord taped.

Photos

Photo 71

Photo 72