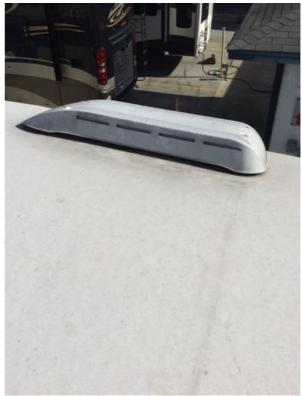

# Air Conditioner Shroud Condition:

Unanswered

Notes

The air-conditioning shroud cover screws exhibit rust. Recommend replacing rusty screws with stainless steel screws.

Photos

Photo 74

Photo 75

Photo 76