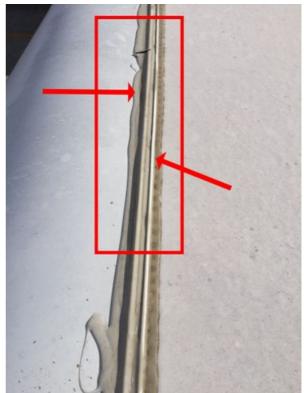

#### **Roof Condition:**

Donald Baker created a High priority action

To Do

Have the plumbing vent cover replaced.

RV ROOF / RV Roof / PLUMBING VENT / Plumbing Vent / Plumbing Vent 2

# Plumbing Vent Sealant Condition

Donald Baker created a High priority action

To Do

I have the TV antenna examined by a qualified RV technician to determine if it needs to be repaired or replaced.

RV ROOF / RV Roof / ROOF ACCESSORIES / TV Antenna / TV Antenna 1