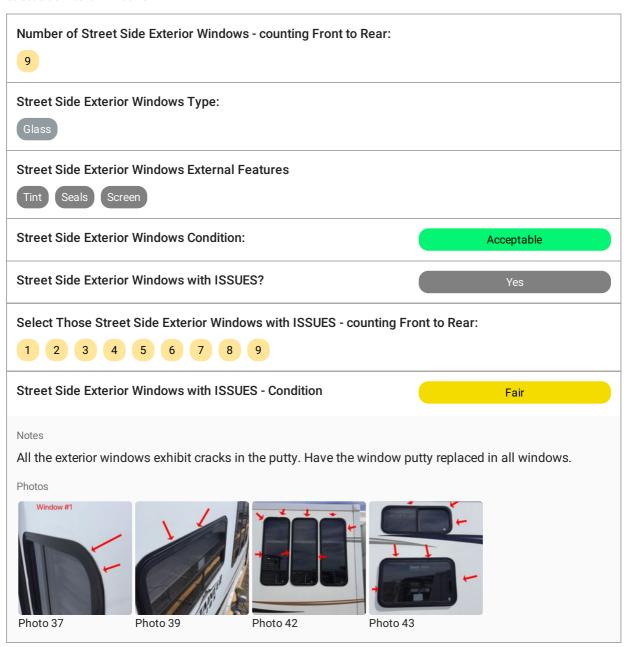

### Street Side Exterior Windows 1

STREET SIDE EXTERIOR PEDESTAL POWER RECEPTACLE

Street Side Pedestal Power Exterior Receptacle(s)

STREET SIDE EXTERIOR 120V RECEPTACLE

Street Side 120V Exterior Receptacle(s)

STREET SIDE EXTERIOR CABLE TV / SATELLITE RECEPTACLE

Street Side Cable TV / Satellite Exterior Receptacle(s)

STREET SIDE EXTERIOR FURNACE VENT

Street Side Furnace Vent

STREET SIDE EXTERIOR HOOD / STOVE / MICROWAVE EXHAUST VENT

Street Side Hood / Stove / Microwave Exhaust Vent

STREET SIDE EXTERIOR PROPANE CONNECTOR - OUTSIDE STOVE

Street Side Propane Connector - Outside Stove

Street Side Outside Propane Stove

STREET SIDE EXTERIOR OUTDOOR KITCHEN

Street Side Outdoor Kitchen

STREET SIDE EXTERIOR CITY / PARK FRESH WATER CONNECTION

Street Side City / Park Fresh Water Connection

Street Side City / Park Fresh Water Connection 1

Street Side Outside Shower

Street Side Outside Shower 1

### STREET SIDE EXTERIOR OUTSIDE WALL LIGHT

Street Side Outside Wall Lights

Street Side Outside Wall Light 1

# Notes Light would not illuminate. Recommend having the street side outside security light examined for repair. Photos Photo 111