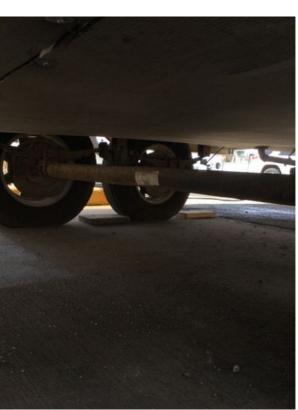

### **RV TIRES**

### Tire with a Different Manufacturer/Brand?

RV Tires Size: 235/80R 16