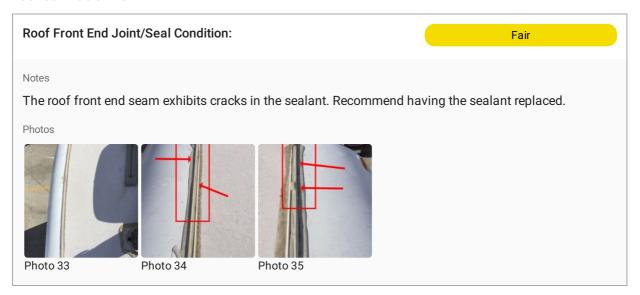

/ INSPECTION VERIFICATION PHOTO

Unanswered

ADDITIONAL RECREATIONAL VEHICLE DATA

ADDITIONAL RECREATIONAL VEHICLE DATA

# **RV LIFE SAFETY CONCERNS**

# EXTERIOR RV LIFE SAFETY CONCERNS

# HOT SKIN TEST PERFORMED

| Hot Skin Test Performed?                  | Yes        |
|-------------------------------------------|------------|
| RV Areas Tested for Voltage               |            |
| Frame / Running Gear Door Handles / Frame |            |
| Hot Skin Measured Voltage                 |            |
| .05                                       |            |
| Voltage Condition                         | Acceptable |

ADDITIONAL DATA - EXTERIOR RV LIFE SAFETY CONCERNS

Additional Data - Exterior RV Life Safety Concerns

RV ROOF 3 Actions

RV Roof 1 Actions



# **ROOF JOINTS & SEALS**





**ROOF VENT** 

Roof Vent

## Roof Vent 1



# Roof Vent 2



## Roof Vent 3



# Roof Vent 4



PLUMBING VENT

Plumbing Vent

# Plumbing Vent 1

Photo 60

# Photos Photo 59 Plumbing Vent Sealant Condition Fair Notes The sealant around this plumbing vent exhibits a crack. Have the ceiling replaced on this plumbing vent. Photos

Plumbing Vent 2 1 Actions



**ROOF AIR CONDITIONER** 

Air Conditioner(s)

# Air Conditioner Location:



# Air Conditioner Shroud Condition:

Unanswered

Notes

The air-conditioning shroud cover screws exhibit rust. Recommend replacing rusty screws with stainless steel screws.

Photos







Photo 74

Photo 75

Photo 76

# Air Conditioner Exterior Coils Condition:

Unanswered

Photos



Photo 77

## Air Conditioner 2





# Air Conditioner Shroud Condition:

F