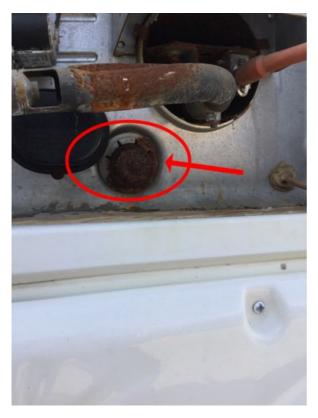

# **Curb Side Water Heater PT Valve:**

Fair

Notes

There is a significant amount of rust on the water heater PT valve. Have the rust removed from the PT valve.

Photos

Photo 112

Actions

To Do Have the rust removed from the PTA valve in the water heater.