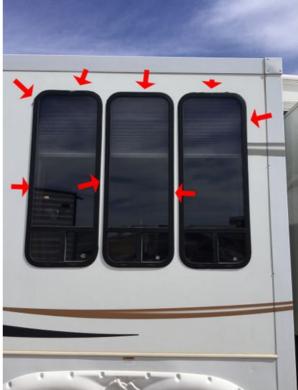

# TV Antenna Condition:

Donald Baker created a Medium priority action

To Do

I have all windows examined as to the quality of the window putty and have the putty replaced if necessary.

EXTERIOR CURB SIDE / RV CURB SIDE EXTERIOR / CURB SIDE EXTERIOR WINDOWS / Curb Side Exterior Windows / Curb Side Exterior Windows 1

Curb Side Exterior Windows with ISSUES - Condition

Donald Baker created a Medium priority action

To Do

Have the rust removed from the PTA valve in the water heater.

EXTERIOR CURB SIDE / RV CURB SIDE EXTERIOR / CURB SIDE EXTERIOR WATER HEATER COMPARTMENT / Curb Side Water Heater Compartment / Curb Side Water Heater Compartment 1