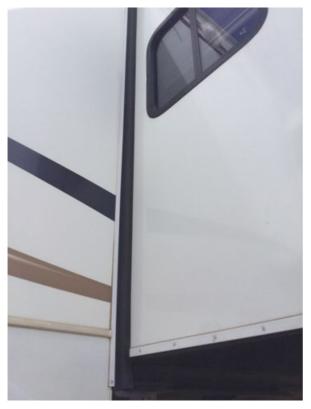

Curb Side Exterior Windows with ISSUES - Condition

Donald Baker created a Medium priority action

To Do

Have the rust removed from the PTA valve in the water heater.

EXTERIOR CURB SIDE / RV CURB SIDE EXTERIOR / CURB SIDE EXTERIOR WATER HEATER COMPARTMENT / Curb Side Water Heater Compartment / Curb Side Water Heater Compartment 1

# CURB SIDE EXTERIOR CORNER JOINTS / SEAMS & GUTTERS

Curb Side Corner Joints, Seams & Gutters Condition:

Acceptable

**CURB SIDE EXTERIOR WINDOWS** 

Curb Side Exterior Windows

Curb Side Exterior Windows 1 1 Actions