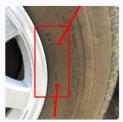

### Tires DOT Date Range within 5 years?

Unanswered

Notes

Normally there is a DOT date that exhibits four numeric figures. The first two figures are indicative of the week and the last two figures are indicative of the year of manufacture. All four tires do not exhibit a DOT date of that type. Contact good year to determine actual week and year of menu facture of all four tires.