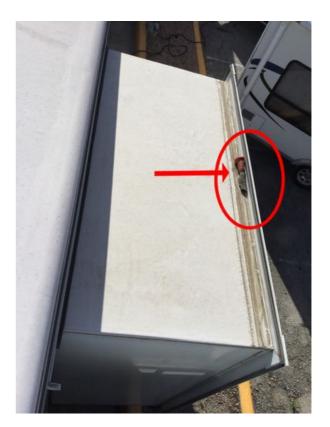

### Is this a Motorhome?

No

Notes

There are two areas in the belly pan that exhibit a form of access. Have these areas examined to determine the reason the access holes were cut.

### Photos

Photo 23

Photo 25

Actions

To Do

Have these areas of access examined to determine if there is damage.