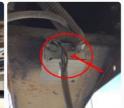

### Frame / Underbelly Visual Signs of Water Leak(s) 1

Frame / Underbelly Visual Signs of Water Leak(s) Location:

Water lines to outside kitchen.

### Frame / Underbelly Visual Signs of Water Leak(s) Condition:

Unanswered

Notes

There is a water leak coming from a hose that supplies water to the outside kitchen. Have this water leak examined for repair or replacement of the water hose.