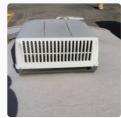

# Air Conditioner Shroud Condition:

Unanswered

Notes

The air-conditioning shroud cover screws exhibit rust. Recommend replacing rusty screws with stainless steel screws.

Photos

Photo 74

Photo 75

Photo 76

# Air Conditioner Exterior Coils Condition:

Unanswered

Photos

Photo 77