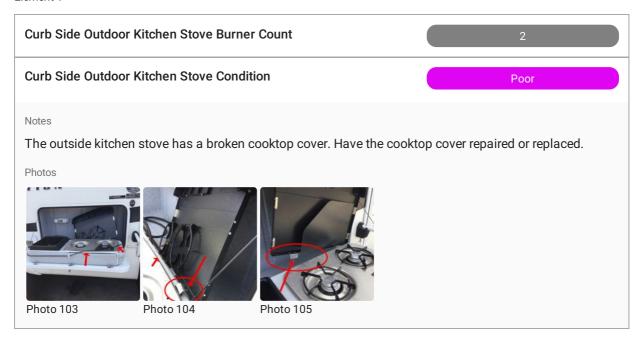

Curb Side Outdoor Kitchen

Curb Side Outdoor Kitchen 1

Curb Side Outdoor Kitchen Stove

#### Element 1

Curb Side Outdoor Kitchen Microwave Oven

Curb Side Outdoor Kitchen Refrigerator

Curb Side Outdoor Kitchen Sink