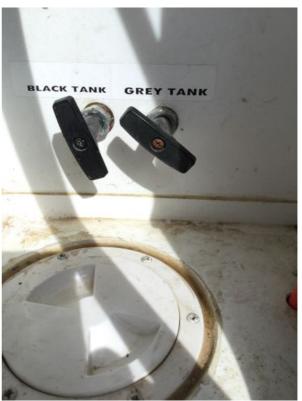

### BLACK WATER HOLDING TANK

### Black Water Tank

### Black Water Tank 1

| Black Water Tank Capacity Gallons:                      |            |
|---------------------------------------------------------|------------|
| Black Water Holding Tank Dump Valve:  Pull Handle & Rod |            |
| Black Water Tank Dump Valve Condition:                  | Acceptable |

### **GRAY WATER HOLDING TANK**

### Gray Water Holding Tank

### Gray Water Holding Tank 1

Gray Water Holding Tank Back Flush Feature

ADDITIONAL RV PLUMBING COMMENTS

Additional RV Plumbing Comments: