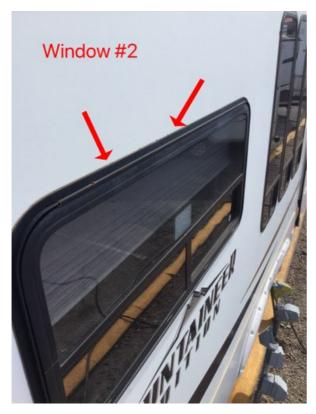

# TV Antenna Condition:

Donald Baker created a Medium priority action

To Do

I have all windows examined as to the quality of the window putty and have the putty replaced if necessary.

EXTERIOR CURB SIDE / RV CURB SIDE EXTERIOR / CURB SIDE EXTERIOR WINDOWS / Curb Side Exterior Windows / Curb Side Exterior Windows 1

Curb Side Exterior Windows with ISSUES - Condition

Donald Baker created a Medium priority action

To Do

Have the rust removed from the PTA valve in the water heater.

EXTERIOR CURB SIDE / RV CURB SIDE EXTERIOR / CURB SIDE EXTERIOR WATER HEATER COMPARTMENT / Curb Side Water Heater Compartment / Curb Side Water Heater Compartment 1