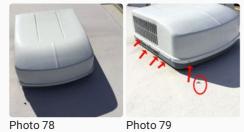

# Air Conditioner Shroud Condition:

Fair

Notes

The screws on this air-conditioning shroud exhibit rust. I have the rusty screws replaced with stainless steal screws.

Photos

Photo 78

Air Conditioner Exterior Coils Condition: