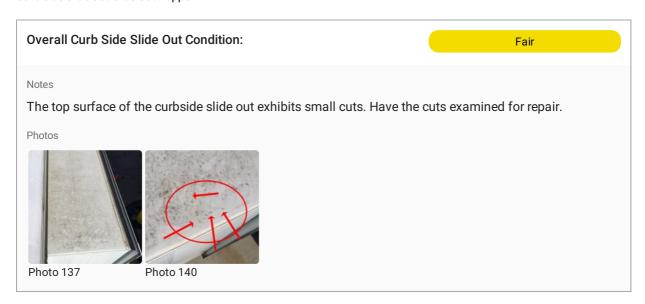

### Curb Side Slide Out Slide Out Topper

ADDITIONAL CURB SIDE EXTERIOR COMMENTS:

ADDITIONAL CURB SIDE EXTERIOR COMMENTS: