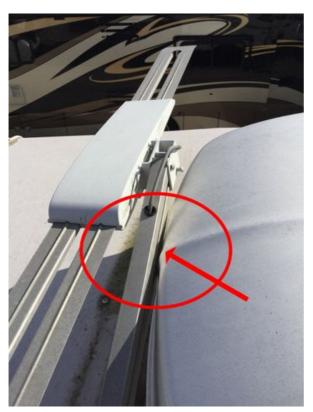

# Plumbing Vent Sealant Condition

Donald Baker created a High priority action

To Do

I have the TV antenna examined by a qualified RV technician to determine if it needs to be repaired or replaced.

RV ROOF / RV Roof / ROOF ACCESSORIES / TV Antenna / TV Antenna 1

TV Antenna

TV Antenna 1 1 Actions

TV Antenna Condition:

Unanswered

Notes

The TV antenna raise/lower mechanism needs adjustment. The roof surface below the TV antenna needs to be clean with proper solution. The TV antenna needs to be adjusted so it closes flat to the roof.