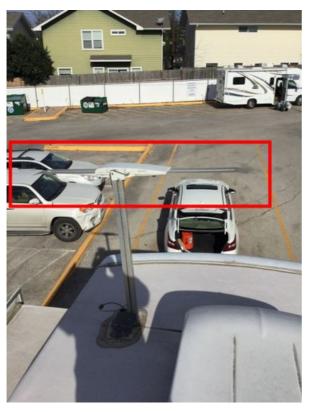

TV Antenna

TV Antenna 1 1 Actions

TV Antenna Condition:

Unanswered

Notes

The TV antenna raise/lower mechanism needs adjustment. The roof surface below the TV antenna needs to be clean with proper solution. The TV antenna needs to be adjusted so it closes flat to the roof.

Photos

Actions

To Do

I have the TV antenna examined by a qualified RV technician to determine if it needs to be repaired or replaced.