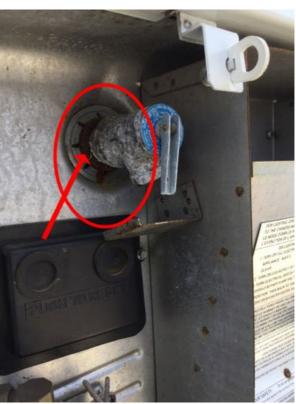

# **Curb Side Water Heater PT Valve:**

Fair

Notes

There is a significant amount of rust on the water heater PT valve. Have the rust removed from the PT valve.

Photos

Photo 112

Actions

To Do Have the rust removed from the PTA valve in the water heater.