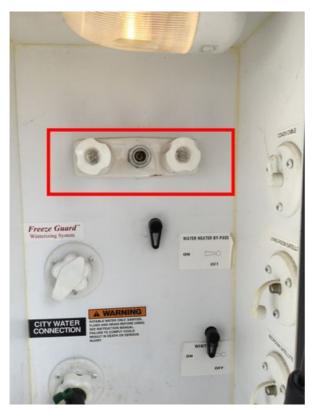

## CURB SIDE EXTERIOR CITY / PARK FRESH WATER CONNECTION

Curb Side City / Park Fresh Water Connection

Curb Side Outside Shower

CURB SIDE EXTERIOR OUTSIDE WALL LIGHTS

Curb Side Outside Wall Lights

Curb Side Outside Wall Light 1

REAR END EXTERIOR CITY / PARK FRESH WATER CONNECTION

Rear End City / Park Fresh Water Connection

Rear End Outside Shower

REAR END EXTERIOR SLIDE OUT

Rear End Slide Outs

REAR END EXTERIOR ENTRY / EXIT DOOR

Rear End Entry / Exit Door