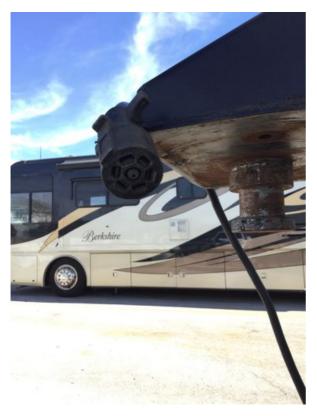

# 5th Wheel 7-Pin Connector Condition:

Acceptable

Notes

The trailer light connector cord has missing insulation. Have the trailer light connector cord taped.

Photos

Photo 71

Photo 72