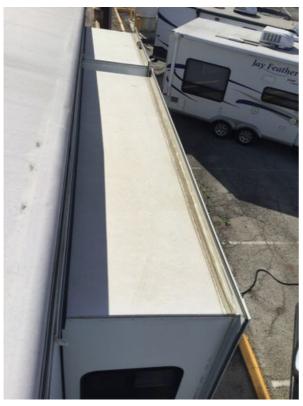

# Curb Side Awning 1

Curb Side Awning Length (ft):

19

**Curb Side Awning Material:** 

**Curb Side Awning Material Condition:** 

Acceptable

Photos

Photo 118

Photo 119

**Curb Side Awning Hardware Type:** 

**Curb Side Awning Hardware Condition:** 

Acceptable

Photos

Photo 120

Photo 121