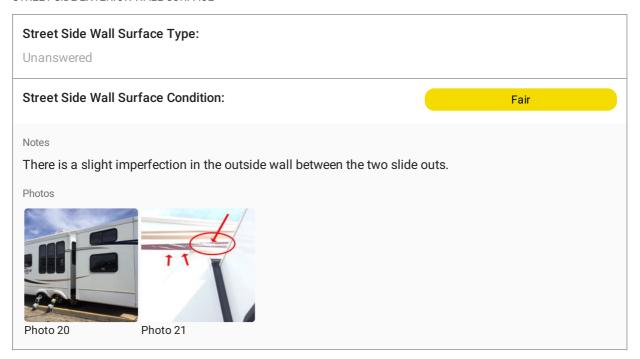

Acceptable

Photos



Photo 68

REAR END EXTERIOR 120V RECEPTACLE

Rear End 120V Exterior Receptacle(s)

REAR END EXTERIOR WATER HEATER COMPARTMENT

Rear End Water Heater Compartment

REAR END EXTERIOR CITY / PARK FRESH WATER CONNECTION

Rear End City / Park Fresh Water Connection

Rear End Outside Shower

REAR END EXTERIOR SLIDE OUT

Rear End Slide Outs

REAR END EXTERIOR ENTRY / EXIT DOOR

Rear End Entry / Exit Door

REAR END EXTERIOR ENTRY / EXIT DOOR WINDOW

Rear End Entry / Exit Door Window

REAR END EXTERIOR ENTRY / EXIT FOLDING STEPS

Rear End Entry / Exit Folding Steps

REAR END EXTERIOR BUMPER

Rear End Bumper

Rear End Bumper 1



ADDITIONAL REAR END EXTERIOR COMMENTS:

Additional Rear End Exterior Comments:

### RV STREET SIDE EXTERIOR



### STREET SIDE EXTERIOR WALL SURFACE



### STREET SIDE EXTERIOR CORNER JOINTS / SEAMS & GUTTERS



STREET SIDE EXTERIOR WINDOWS

Street Side Exterior Windows

### Street Side Exterior Windows 1



STREET SIDE EXTERIOR PEDESTAL POWER RECEPTACLE

Street Side Pedestal Power Exterior Receptacle(s)

STREET SIDE EXTERIOR 120V RECEPTACLE

Street Side 120V Exterior Receptacle(s)

STREET SIDE EXTERIOR CABLE TV / SATELLITE RECEPTACLE

Street Side Cable TV / Satellite Exterior Receptacle(s)

STREET SIDE EXTERIOR FURNACE VENT

Street Side Furnace Vent

STREET SIDE EXTERIOR HOOD / STOVE / MICROWAVE EXHAUST VENT

Street Side Hood / Stove / Microwave Exhaust Vent

STREET SIDE EXTERIOR PROPANE CONNECTOR - OUTSIDE STOVE

Street Side Propane Connector - Outside Stove

Street Side Outside Propane Stove

STREET SIDE EXTERIOR OUTDOOR KITCHEN

Str