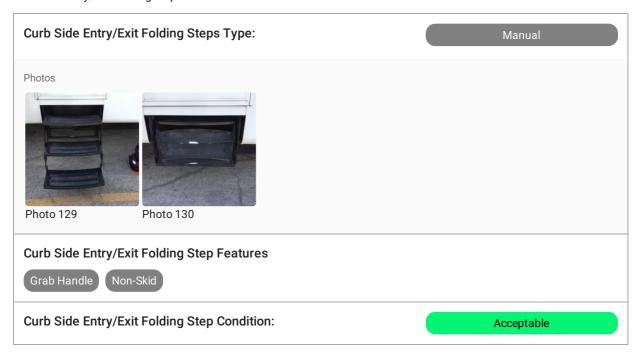

## CURB SIDE EXTERIOR ENTRY / EXIT DOOR WINDOW

Curb Side Entry/Exit Folding Steps

Curb Side Entry/Exit Folding Steps 1

CURB SIDE EXTERIOR ENTRY / EXIT FOLDING STEPS

Curb Side Entry / Exit Folding Steps

CURB SIDE EXTERIOR SLIDE OUT