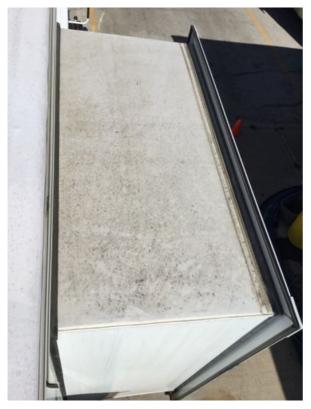

Actions 9 Actions

Donald Baker created a Medium priority action

To Do

Have roof surface material clean with a proper cleaning solution for EPDM roof material.

RV ROOF / RV Roof