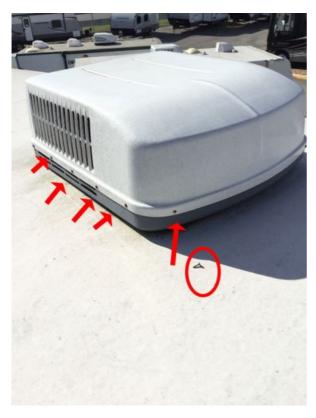

# Air Conditioner Shroud Condition:

Unanswered

Notes

The air-conditioning shroud cover screws exhibit rust. Recommend replacing rusty screws with stainless steel screws.

Photos

Photo 74

Photo 75

Photo 76

# Air Conditioner Shroud Condition:

Fair

Notes

The screws on this air-conditioning shroud exhibit rust. I have the rusty screws replaced with stainless steal screws.

Photos

Photo 78

Air Conditioner Exterior Coils Condition: