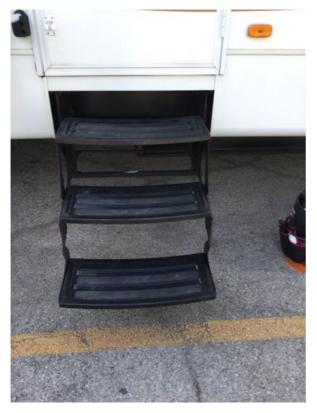

## CURB SIDE EXTERIOR ENTRY / EXIT DOOR WINDOW

Curb Side Entry/Exit Folding Steps

Curb Side Entry/Exit Folding Steps 1

CURB SIDE EXTERIOR ENTRY / EXIT FOLDING STEPS

Curb Side Entry / Exit Folding Steps

CURB SIDE EXTERIOR SLIDE OUT