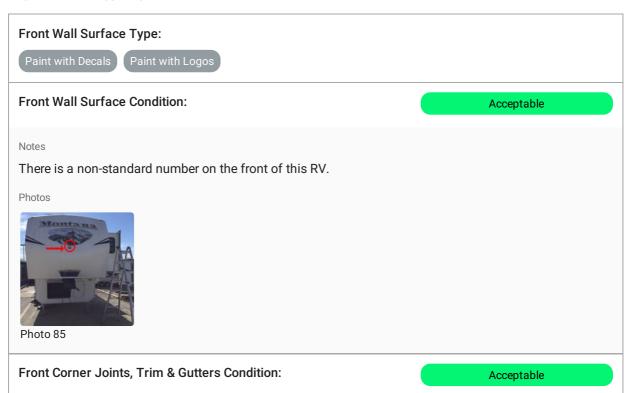

nd needs to be replaced.

Photos



Photo 90

# Roof Refrigerator Vent

# Roof Refrigerator Vent 1



# Skylight

# Skylight 1



| Solar Panels            |
|-------------------------|
| Air Horn(s)             |
| Spot Light(s)           |
| Other Roof Item         |
| Roof Equipment Removed? |

ADDITIONAL DATA RV ROOF

Additional Data RV Roof:

# **EXTERIOR FRONT END**

# **RV FRONT END**



# **Break Away Switch Condition:**

Acceptable

Photos



Photo 58

# 5th Wheel 7-Pin Connector Condition:

Acceptable

Notes

The trailer light connector cord has missing insulation. Have the trailer light connector cord taped.

Photos





Photo 71

Photo 72

# FRONT END TYPE & CONDITION

# Front Type:

Molded Cap

# **Front Condition:**

Acceptable

Photos



Photo 83

## FRONT END WALL SURFACE



FRONT END WINDOWS

Front Window

FRONT OUTSIDE WALL LIGHTS

Front Outside Wall Lights

Front Outside Wall Light 1



FRONT END STORAGE COMPARTMENTS

Front End Exterior Storage Compartments



Front End Exterior Storage Compartment(s) 120V Receptacle



ADDITIONAL RV FRONT END COMMENTS

Additional RV Front End Comments:

EXTERIOR CURB SIDE 2 Actions

# RV CURB SIDE EXTERIOR

Is This a Pop-Up Tent Trailer?

# CURB SIDE EXTERIOR WALL SURFACE



# CURB SIDE EXTERIOR CORNER JOINTS / SEAMS & GUTTERS

Curb Side Corner Joints, Seams & Gutters Condition:

Acceptable

**CURB SIDE EXTERIOR WINDOWS** 

Curb Side Exterior Windows

Curb Side Exterior Windows 1 1 Actions



CURB SIDE EXTERIOR PEDESTAL POWER RECEPTACLE

Curb Side Pedestal Power Exterior Receptacle(s)

## CURB SIDE EXTERIOR 120V RECEPTAC