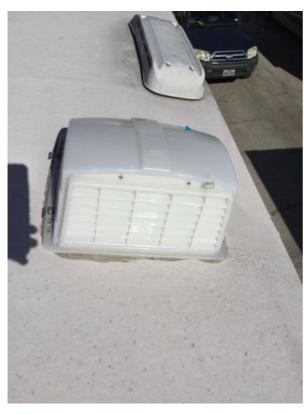

Air Conditioner(s)

# Air Conditioner Location:

# Air Conditioner Shroud Condition:

Unanswered

Notes

The air-conditioning shroud cover screws exhibit rust. Recommend replacing rusty screws with stainless steel screws.

Photos

Photo 74

Photo 75

Photo 76