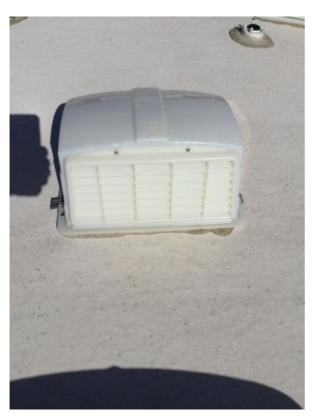

Air Conditioner(s)

# Air Conditioner Location:

# Air Conditioner Shroud Condition:

Unanswered

Notes

The air-conditioning shroud cover screws exhibit rust. Recommend replacing rusty screws with stainless steel screws.

Photos

Photo 74

Photo 75

Photo 76