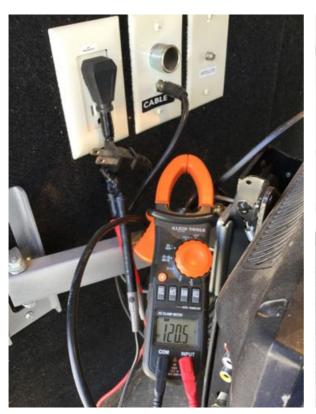

# HOT SKIN TEST PERFORMED

| Hot Skin Test Performed?                  | Yes        |
|-------------------------------------------|------------|
| RV Areas Tested for Voltage               |            |
| Frame / Running Gear Door Handles / Frame |            |
| Hot Skin Measured Voltage                 |            |
| .05                                       |            |
| Voltage Condition                         | Acceptable |