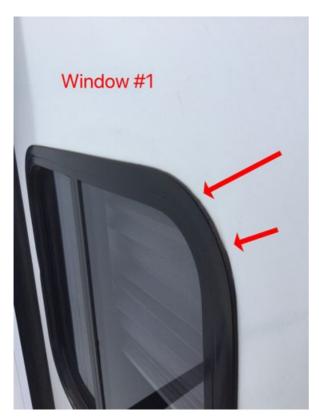

# TV Antenna Condition:

Donald Baker created a Medium priority action

To Do

I have all windows examined as to the quality of the window putty and have the putty replaced if necessary.

EXTERIOR CURB SIDE / RV CURB SIDE EXTERIOR / CURB SIDE EXTERIOR WINDOWS / Curb Side Exterior Windows / Curb Side Exterior Windows 1

Curb Side Exterior Windows with ISSUES - Condition

Donald Baker created a Medium priority action

To Do

Have the rust removed from the PTA valve in the water heater.

EXTERIOR CURB SIDE / RV CURB SIDE EXTERIOR / CURB SIDE EXTERIOR WATER HEATER COMPARTMENT / Curb Side Water Heater Compartment / Curb Side Water Heater Compartment 1