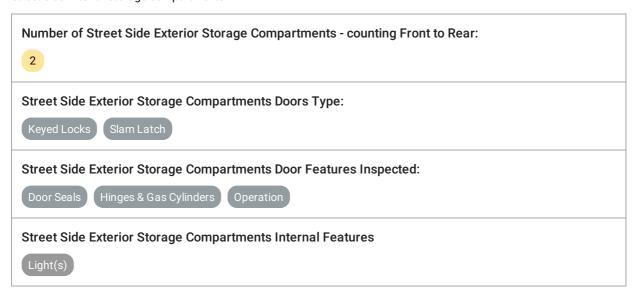

# CURB SIDE EXTERIOR STORAGE COMPARTMENTS

Curb Side Exterior Storage Compartments

Curb Side Exterior Storage Compartments 1

Curb Side Storage Compartment(s) 120V Receptacle 1

Select Those Curb Side Exterior Storage Compartments with 120V Receptacle - counting Front to Rear:

Curb Side Exterior Storage Compartment(s) 120V Receptacle Measured Voltage (V):

Unanswered

Curb Side Exterior Storage Compartment(s) 120V Receptacle Voltage Condition:

Acceptable

Photos

Photo 123

Curb Side Exterior Storage Compartment(s) 120V Receptacle Polarity Condition

Unanswered

**Overall Curb Side Exterior Storage Compartment Condition:** 

Acceptable

Photos

Photo 125

Curb Side Exterior Storage Compartments with ISSUES?

No

CURB SIDE EXTERIOR ENTRY / EXIT DOOR