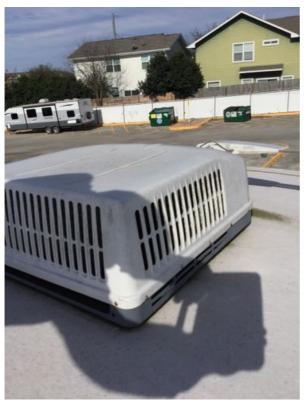

# Air Conditioner Shroud Condition:

Unanswered

Notes

The air-conditioning shroud cover screws exhibit rust. Recommend replacing rusty screws with stainless steel screws.

Photos

Photo 74

Photo 75

Photo 76

# Air Conditioner Exterior Coils Condition:

Unanswered

Photos

Photo 77