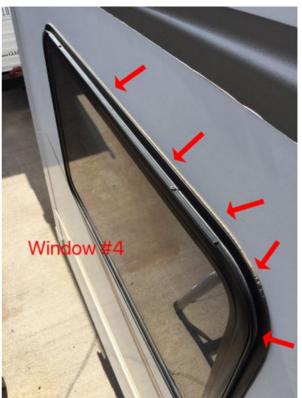

# TV Antenna Condition:

Donald Baker created a Medium priority action

To Do

I have all windows examined as to the quality of the window putty and have the putty replaced if necessary.

EXTERIOR CURB SIDE / RV CURB SIDE EXTERIOR / CURB SIDE EXTERIOR WINDOWS / Curb Side Exterior Windows / Curb Side Exterior Windows 1

Curb Side Exterior Windows with ISSUES - Condition

Donald Baker created a Medium priority action

To Do

Have the rust removed from the PTA valve in the water heater.

EXTERIOR CURB SIDE / RV CURB SIDE EXTERIOR / CURB SIDE EXTERIOR WATER HEATER COMPARTMENT / Curb Side Water Heater Compartment / Curb Side Water Heater Compartment 1

# CURB SIDE EXTERIOR CORNER JOINTS / SEAMS & GUTTERS

Curb Side Corner Joints, Seams & Gutters Condition:

Acceptable

**CURB SIDE EXTERIOR WINDOWS** 

Curb Side Exterior Windows

Curb Side Exterior Windows 1 1 Actions