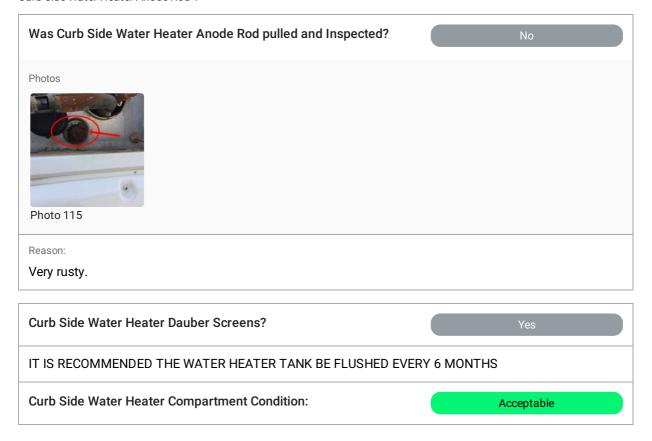

## Curb Side Water Heater Anode Rod

# Curb Side Water Heater Anode Rod 1

CURB SIDE EXTERIOR REFRIGERATOR COMPARTMENT