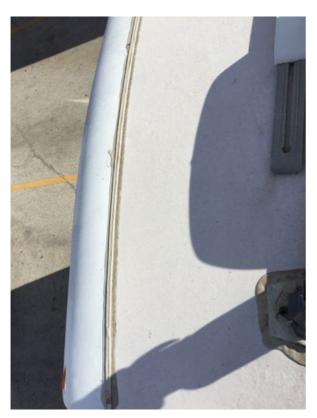

#### **Roof Condition:**

Donald Baker created a High priority action

To Do

Have the plumbing vent cover replaced.

RV ROOF / RV Roof / PLUMBING VENT / Plumbing Vent / Plumbing Vent 2

# Plumbing Vent Sealant Condition

Donald Baker created a High priority action

To Do

I have the TV antenna examined by a qualified RV technician to determine if it needs to be repaired or replaced.

RV ROOF / RV Roof / ROOF ACCESSORIES / TV Antenna / TV Antenna 1