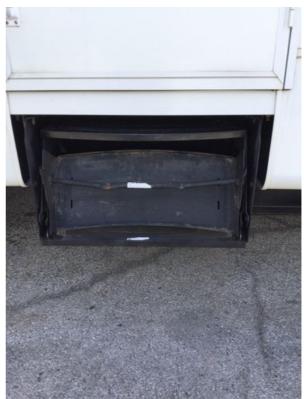

Curb Side Water Heater PT Valve:

Donald Baker created a High priority action To Do Have the foreign object removed from the top of the slide out. EXTERIOR STREET SIDE / RV STREET SIDE EXTERIOR / STREET SIDE EXTERIOR SLIDE OUT / Street Side Slide Outs / Street Side Side Slide Outs 3 Street Side Slide Outs Rubber Seals & Sweeps Condition: Donald Baker created a High priority action To Do 25th Feb, 2019 6:05 PM CST Have these areas of access examined to determine if there is damage. EXTERIOR CHASSIS / FRAME / RV FRAME & RUNNING GEAR Is this a Motorhome? Donald Baker created a Medium priority action To Do Have the electrical wire for this stabilizer motor examined and secured properly. EXTERIOR CHASSIS / FRAME / RV FRAME & RUNNING GEAR / RV CHASSIS LEVEL / STABILIZING SYSTEM RV Chassis Leveling / Stabilizing System Operation: Donald Baker created a High priority action To Do Make certain the stabilizers are working properly as I was told one was broken and was being repaired EXTERIOR CHASSIS / FRAME / RV FRAME & RUNNING GEAR / RV CHASSIS LEVEL / STABILIZING SYSTEM RV Chassis Leveling / Stabilizing System Operation: