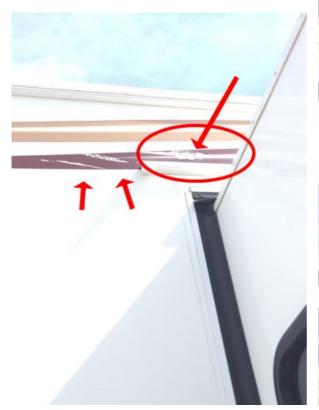

# CURB SIDE EXTERIOR CORNER JOINTS / SEAMS & GUTTERS

Curb Side Corner Joints, Seams & Gutters Condition:

Acceptable

**CURB SIDE EXTERIOR WINDOWS** 

Curb Side Exterior Windows

Curb Side Exterior Windows 1 1 Actions