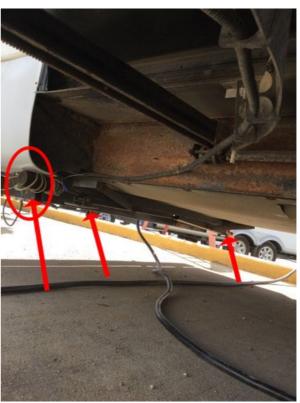

### Frame Excessive Rust

### Frame Excessive Rust 1

Frame Excessive Rust Location:

Most exposed steel surfaces underneath the RV.

### Frame Excessive Rust Condition:

Poor

Notes

There is a significant amount of rust on the surface of all steel underneath the RV. It is possible the rust was caused by Road salt as the RV came from North Dakota. Have the steel structure examined to determine the severity of the rust.