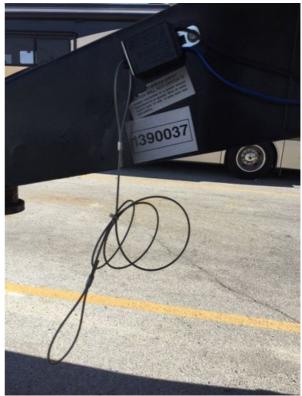

# **Break Away Switch Condition:**

Acceptable

Photos

Photo 58

# 5th Wheel 7-Pin Connector Condition:

Acceptable

Notes

The trailer light connector cord has missing insulation. Have the trailer light connector cord taped.

Photos

Photo 71

Photo 72