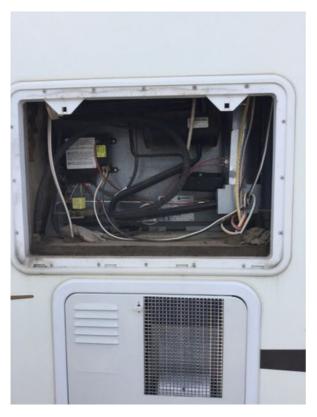

# Coach DC Voltage Electrical System Battery Pos/Neg Cables Condition:

Acceptable

Coach DC Voltage Electrical System Battery Measured Voltage with Converter:

13.27

Coach DC Voltage Electrical System Battery Voltage Condition with Converter:

Acceptable

Photos

Photo 30

### REMOVE POWER PEDESTAL PLUG FOR NON-CONVERTER TEST - WAIT 5 MINUTES

Coach DC Voltage Electrical System Battery Measured Voltage without Converter:

12.29

Coach DC Voltage Electrical System Battery Measured Voltage DROP without Converter:

.97 V

# Coach DC Voltage Electrical System Battery Measured Voltage Condition without Converter :

Acceptable

Photos

Photo 31

Coach DC Voltage Electrical System Battery Disconnect Switch

Coach DC Voltage Electrical System Battery Watering System