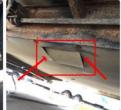

### Is this a Motorhome?

No

Notes

There are two areas in the belly pan that exhibit a form of access. Have these areas examined to determine the reason the access holes were cut.

### Photos

Photo 23

Photo 25

Actions

To Do

Have these areas of access examined to determine if there is damage.