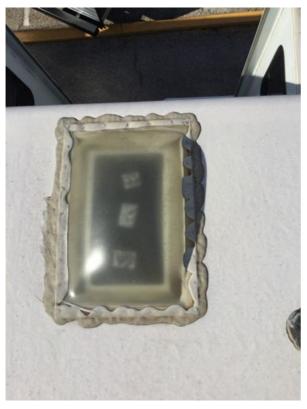

#### **Roof Condition:**

Donald Baker created a High priority action

To Do

Have the plumbing vent cover replaced.

RV ROOF / RV Roof / PLUMBING VENT / Plumbing Vent / Plumbing Vent 2

# Plumbing Vent Sealant Condition

Donald Baker created a High priority action

To Do

I have the TV antenna examined by a qualified RV technician to determine if it needs to be repaired or replaced.

RV ROOF / RV Roof / ROOF ACCESSORIES / TV Antenna / TV Antenna 1