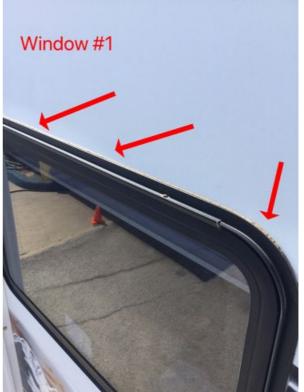

# TV Antenna Condition:

Donald Baker created a Medium priority action

To Do

I have all windows examined as to the quality of the window putty and have the putty replaced if necessary.

EXTERIOR CURB SIDE / RV CURB SIDE EXTERIOR / CURB SIDE EXTERIOR WINDOWS / Curb Side Exterior Windows / Curb Side Exterior Windows 1

Curb Side Exterior Windows with ISSUES - Condition

Donald Baker created a Medium priority action

To Do

Have the rust removed from the PTA valve in the water heater.

EXTERIOR CURB SIDE / RV CURB SIDE EXTERIOR / CURB SIDE EXTERIOR WATER HEATER COMPARTMENT / Curb Side Water Heater Compartment / Curb Side Water Heater Compartment 1