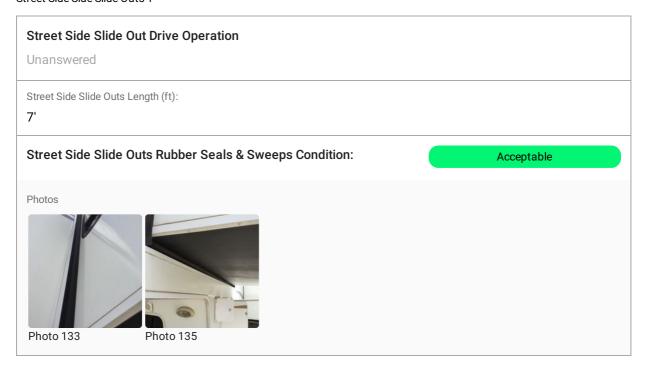

### Street Side Side Slide Outs 1

### Street Side Slide Outs Slide Out Topper

### Street Side Side Slide Outs 2

### Street Side Slide Outs Slide Out Topper

Street Side Side Slide Outs 3

Street Side Slide Outs Slide Out Topper

ADDITIONAL STREET SIDE EXTERIOR COMMENTS:

Additional Street Side Exterior Comments:

RV FRAME & RUNNING GEAR 1 Actions