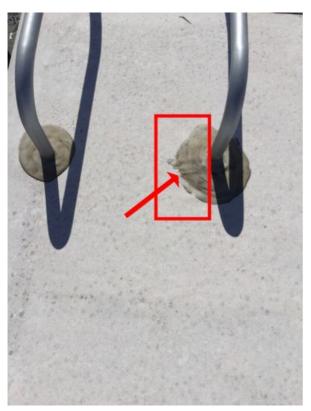

# Plumbing Vent Sealant Condition

Donald Baker created a High priority action

To Do

I have the TV antenna examined by a qualified RV technician to determine if it needs to be repaired or replaced.

RV ROOF / RV Roof / ROOF ACCESSORIES / TV Antenna / TV Antenna 1

# TV Antenna Condition:

Donald Baker created a Medium priority action

To Do

I have all windows examined as to the quality of the window putty and have the putty replaced if necessary.

EXTERIOR CURB SIDE / RV CURB SIDE EXTERIOR / CURB SIDE EXTERIOR WINDOWS / Curb Side Exterior Windows / Curb Side Exterior Windows 1