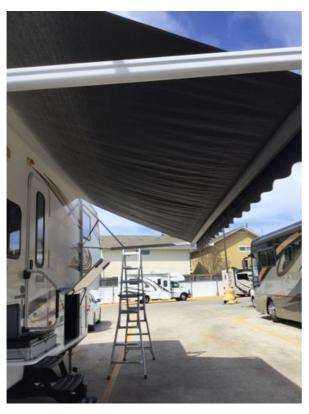

# Curb Side Awning 1

Curb Side Awning Length (ft):

19

**Curb Side Awning Material:** 

**Curb Side Awning Material Condition:** 

Acceptable

Photos

Photo 118

Photo 119

**Curb Side Awning Hardware Type:** 

**Curb Side Awning Hardware Condition:** 

Acceptable

Photos

Photo 120

Photo 121

### Street Side Awning 1

Street Side Awning Material:

Vinyl

Street Side Awning Material Condition:

Unanswered

Street Side Awning Hardware Type:

Electric

Street Side Awning Hardware Condition:

Unanswered

STREET SIDE EXTERIOR OUTDOOR TELEVISION

Street Side Outdoor Television