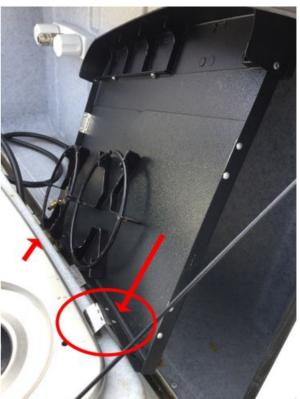

### Is this a Motorhome?

No

Notes

There are two areas in the belly pan that exhibit a form of access. Have these areas examined to determine the reason the access holes were cut.

### Photos

Photo 23

Photo 25

Actions

To Do

Have these areas of access examined to determine if there is damage.