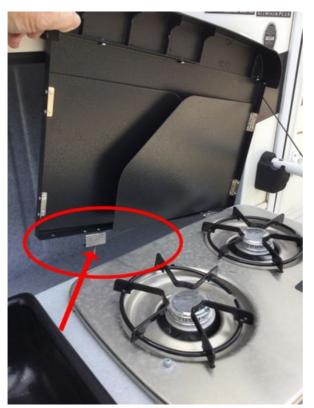

### Is this a Motorhome?

No

Notes

There are two areas in the belly pan that exhibit a form of access. Have these areas examined to determine the reason the access holes were cut.

### Photos

Photo 23

Photo 25

Actions

To Do

Have these areas of access examined to determine if there is damage.