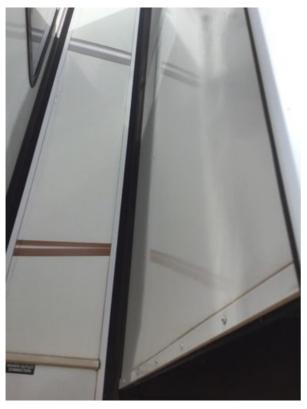

# TV Antenna Condition:

Donald Baker created a Medium priority action

To Do

I have all windows examined as to the quality of the window putty and have the putty replaced if necessary.

EXTERIOR CURB SIDE / RV CURB SIDE EXTERIOR / CURB SIDE EXTERIOR WINDOWS / Curb Side Exterior Windows / Curb Side Exterior Windows 1

Curb Side Exterior Windows with ISSUES - Condition

Donald Baker created a Medium priority action

To Do

Have the rust removed from the PTA valve in the water heater.

EXTERIOR CURB SIDE / RV CURB SIDE EXTERIOR / CURB SIDE EXTERIOR WATER HEATER COMPARTMENT / Curb Side Water Heater Compartment / Curb Side Water Heater Compartment 1