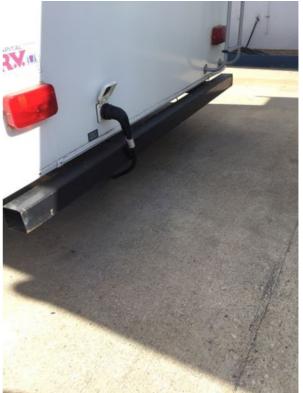

# 5th Wheel 7-Pin Connector Condition:

Acceptable

Notes

The trailer light connector cord has missing insulation. Have the trailer light connector cord taped.

Photos

Photo 71

Photo 72