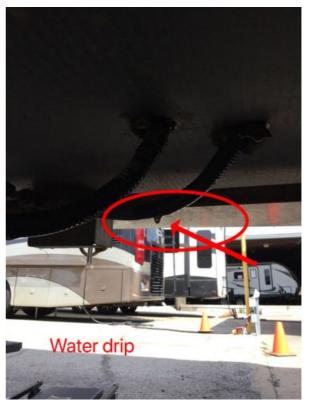

### Frame / Underbelly Visual Signs of Water Leak(s) 1

Frame / Underbelly Visual Signs of Water Leak(s) Location:

Water lines to outside kitchen.

### Frame / Underbelly Visual Signs of Water Leak(s) Condition:

Unanswered

Notes

There is a water leak coming from a hose that supplies water to the outside kitchen. Have this water leak examined for repair or replacement of the water hose.