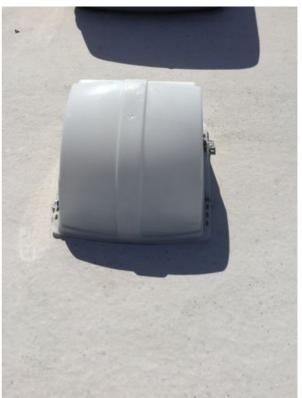

## Air Conditioner 2

# Air Conditioner Shroud Condition:

Fair

Notes

The screws on this air-conditioning shroud exhibit rust. I have the rusty screws replaced with stainless steal screws.

Photos

Photo 78

Air Conditioner Exterior Coils Condition:

Acceptable

ROOF ACCESSORIES

Roof Ladder Attachment