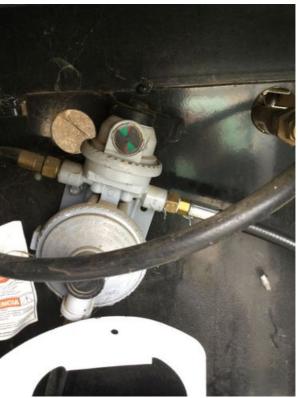

### RV PROPANE SYSTEM

What Type RV? 5th Wheel

RV PROPANE SYSTEM

Propane Cylinder

### Propane Cylinder 1

| Topane Cyllinder 1                                                                                                                                                                                                                                                                                                                                                                                                                                                                                                                                                                                                                                                                                                                                                                                                                                                                                                                                                                                                                                                                                                                                                                                                                                                                                                                                                                                                                                                                                                                                                                                                                                                                                                                                                                                                                                                                                                                                                                                                                                                                                                             |          |                        |
|--------------------------------------------------------------------------------------------------------------------------------------------------------------------------------------------------------------------------------------------------------------------------------------------------------------------------------------------------------------------------------------------------------------------------------------------------------------------------------------------------------------------------------------------------------------------------------------------------------------------------------------------------------------------------------------------------------------------------------------------------------------------------------------------------------------------------------------------------------------------------------------------------------------------------------------------------------------------------------------------------------------------------------------------------------------------------------------------------------------------------------------------------------------------------------------------------------------------------------------------------------------------------------------------------------------------------------------------------------------------------------------------------------------------------------------------------------------------------------------------------------------------------------------------------------------------------------------------------------------------------------------------------------------------------------------------------------------------------------------------------------------------------------------------------------------------------------------------------------------------------------------------------------------------------------------------------------------------------------------------------------------------------------------------------------------------------------------------------------------------------------|----------|------------------------|
| Propane Cylinder Size: 30lb                                                                                                                                                                                                                                                                                                                                                                                                                                                                                                                                                                                                                                                                                                                                                                                                                                                                                                                                                                                                                                                                                                                                                                                                                                                                                                                                                                                                                                                                                                                                                                                                                                                                                                                                                                                                                                                                                                                                                                                                                                                                                                    |          |                        |
| Propane Cylinder Location:                                                                                                                                                                                                                                                                                                                                                                                                                                                                                                                                                                                                                                                                                                                                                                                                                                                                                                                                                                                                                                                                                                                                                                                                                                                                                                                                                                                                                                                                                                                                                                                                                                                                                                                                                                                                                                                                                                                                                                                                                                                                                                     |          | Street Side            |
| Propane Cylinder DOT Date                                                                                                                                                                                                                                                                                                                                                                                                                                                                                                                                                                                                                                                                                                                                                                                                                                                                                                                                                                                                                                                                                                                                                                                                                                                                                                                                                                                                                                                                                                                                                                                                                                                                                                                                                                                                                                                                                                                                                                                                                                                                                                      |          |                        |
| Propane Cylinder DOT Year & Month: 2018/04                                                                                                                                                                                                                                                                                                                                                                                                                                                                                                                                                                                                                                                                                                                                                                                                                                                                                                                                                                                                                                                                                                                                                                                                                                                                                                                                                                                                                                                                                                                                                                                                                                                                                                                                                                                                                                                                                                                                                                                                                                                                                     |          |                        |
| Propane Cylinder DOT Age (Yr/Mo): 10 mo                                                                                                                                                                                                                                                                                                                                                                                                                                                                                                                                                                                                                                                                                                                                                                                                                                                                                                                                                                                                                                                                                                                                                                                                                                                                                                                                                                                                                                                                                                                                                                                                                                                                                                                                                                                                                                                                                                                                                                                                                                                                                        |          |                        |
| ALL PROPANE CYLINDERS MUST BE RE-CERTIFIED AT 10 YEARS OF                                                                                                                                                                                                                                                                                                                                                                                                                                                                                                                                                                                                                                                                                                                                                                                                                                                                                                                                                                                                                                                                                                                                                                                                                                                                                                                                                                                                                                                                                                                                                                                                                                                                                                                                                                                                                                                                                                                                                                                                                                                                      | AGE, THE | EN AT 5 YEAR INTERVALS |
| Propane Cylinder Condition:                                                                                                                                                                                                                                                                                                                                                                                                                                                                                                                                                                                                                                                                                                                                                                                                                                                                                                                                                                                                                                                                                                                                                                                                                                                                                                                                                                                                                                                                                                                                                                                                                                                                                                                                                                                                                                                                                                                                                                                                                                                                                                    |          | Acceptable             |
| Photos  Photo 16                                                                                                                                                                                                                                                                                                                                                                                                                                                                                                                                                                                                                                                                                                                                                                                                                                                                                                                                                                                                                                                                                                                                                                                                                                                                                                                                                                                                                                                                                                                                                                                                                                                                                                                                                                                                                                                                                                                                                                                                                                                                                                               |          |                        |
| Propane Cylinder Gas Supply Hose                                                                                                                                                                                                                                                                                                                                                                                                                                                                                                                                                                                                                                                                                                                                                                                                                                                                                                                                                                                                                                                                                                                                                                                                                                                                                                                                                                                                                                                                                                                                                                                                                                                                                                                                                                                                                                                                                                                                                                                                                                                                                               |          |                        |
| Propane Cylinder Gas Supply Hose Condition:                                                                                                                                                                                                                                                                                                                                                                                                                                                                                                                                                                                                                                                                                                                                                                                                                                                                                                                                                                                                                                                                                                                                                                                                                                                                                                                                                                                                                                                                                                                                                                                                                                                                                                                                                                                                                                                                                                                                                                                                                                                                                    |          | Good                   |
| Propane Cylinder Gas Regulator                                                                                                                                                                                                                                                                                                                                                                                                                                                                                                                                                                                                                                                                                                                                                                                                                                                                                                                                                                                                                                                                                                                                                                                                                                                                                                                                                                                                                                                                                                                                                                                                                                                                                                                                                                                                                                                                                                                                                                                                                                                                                                 |          |                        |
| Propane Cylinder Gas Regulator Inspected:  [Inline   Positioning   Posit |          |                        |
| Propane Cylinder Gas Regulator Condition:                                                                                                                                                                                                                                                                                                                                                                                                                                                                                                                                                                                                                                                                                                                                                                                                                                                                                                                                                                                                                                                                                                                                                                                                                                                                                                                                                                                                                                                                                                                                                                                                                                                                                                                                                                                                                                                                                                                                                                                                                                                                                      |          | Acceptable             |
| Propane Cylinder Bubble Leak Test Performed - Cylinder & Fittings                                                                                                                                                                                                                                                                                                                                                                                                                                                                                                                                                                                                                                                                                                                                                                                                                                                                                                                                                                                                                                                                                                                                                                                                                                                                                                                                                                                                                                                                                                                                                                                                                                                                                                                                                                                                                                                                                                                                                                                                                                                              |          | Yes                    |
| Propane Cylinder Bubble Leak Test Condition:                                                                                                                                                                                                                                                                                                                                                                                                                                                                                                                                                                                                                                                                                                                                                                                                                                                                                                                                                                                                                                                                                                                                                                                                                                                                                                                                                                                                                                                                                                                                                                                                                                                                                                                                                                                                                                                                                                                                                                                                                                                                                   |          | Acceptable             |
| ropane Cylinder 2                                                                                                                                                                                                                                                                                                                                                                                                                                                                                                                                                                                                                                                                                                                                                                                                                                                                                                                                                                                                                                                                                                                                                                                                                                                                                                                                                                                                                                                                                                                                                                                                                                                                                                                                                                                                                                                                                                                                                                                                                                                                                                              |          |                        |
| Propane Cylinder Size: 30lb                                                                                                                                                                                                                                                                                                                                                                                                                                                                                                                                                                                                                                                                                                                                                                                                                                                                                                                                                                                                                                                                                                                                                                                                                                                                                                                                                                                                                                                                                                                                                                                                                                                                                                                                                                                                                                                                                                                                                                                                                                                                                                    |          |                        |