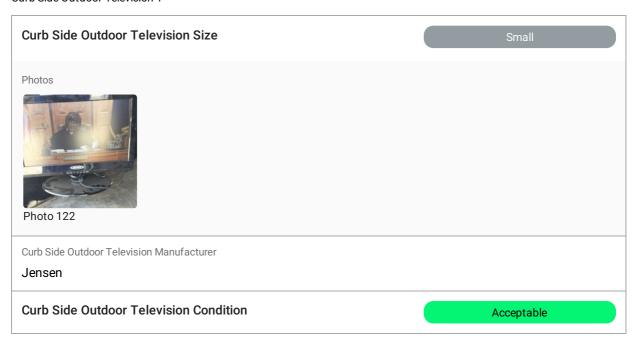

## CURB SIDE EXTERIOR OUTDOOR TELEVISION

Curb Side Outdoor Television

Curb Side Outdoor Television 1