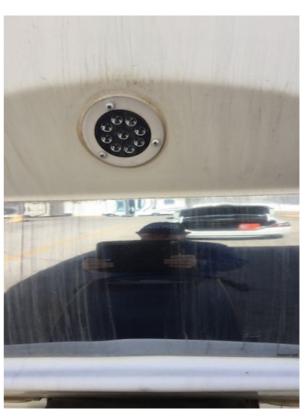

# 5th Wheel 7-Pin Connector Condition:

Acceptable

Notes

The trailer light connector cord has missing insulation. Have the trailer light connector cord taped.

Photos

Photo 71

Photo 72