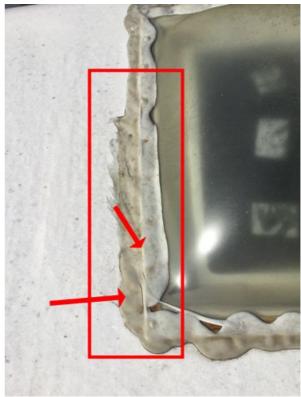

#### **Roof Condition:**

Donald Baker created a High priority action

To Do

Have the plumbing vent cover replaced.

RV ROOF / RV Roof / PLUMBING VENT / Plumbing Vent / Plumbing Vent 2

# Plumbing Vent Sealant Condition

Donald Baker created a High priority action

To Do

I have the TV antenna examined by a qualified RV technician to determine if it needs to be repaired or replaced.

RV ROOF / RV Roof / ROOF ACCESSORIES / TV Antenna / TV Antenna 1