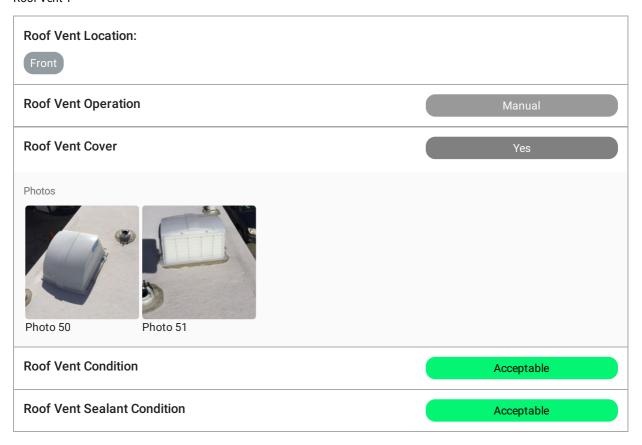

DITIONAL RECREATIONAL VEHICLE DATA

ADDITIONAL RECREATIONAL VEHICLE DATA

# **RV LIFE SAFETY CONCERNS**

# EXTERIOR RV LIFE SAFETY CONCERNS

# HOT SKIN TEST PERFORMED

| Hot Skin Test Performed?                  | Yes        |
|-------------------------------------------|------------|
| RV Areas Tested for Voltage               |            |
| Frame / Running Gear Door Handles / Frame |            |
| Hot Skin Measured Voltage                 |            |
| .05                                       |            |
| Voltage Condition                         | Acceptable |

ADDITIONAL DATA - EXTERIOR RV LIFE SAFETY CONCERNS

Additional Data - Exterior RV Life Safety Concerns

RV ROOF 3 Actions

RV Roof 1 Actions



# **ROOF JOINTS & SEALS**





**ROOF VENT** 

Roof Vent

## Roof Vent 1



# Roof Vent 2



## Roof Vent 3



# Roof Vent 4



PLUMBING VENT

Plumbing Vent

# Plumbing Vent 1

Photo 60

# Photos Photo 59 Plumbing Vent Sealant Condition Fair Notes The sealant around this plumbing vent exhibits a crack. Have the ceiling replaced on this plumbing vent. Photos

Plumbing Vent 2 1 Actions



**ROOF AIR CONDITIONER** 

Air Conditioner(s)

# Air Conditioner Location:



# Air Conditioner Shroud Condition:

Unanswered

Notes

The air-conditioning shroud cover screws exhibit rust. Recommend replacing rusty screws with stainless steel screws.

Photos







Photo 74

Photo 75

Photo 76

# Air Conditioner Exterior Coils Condition:

Unanswered

Photos



Photo 77

## Air Conditioner 2





# Air Conditioner Shroud Condition:

Fair

Notes

The screws on this air-conditioning