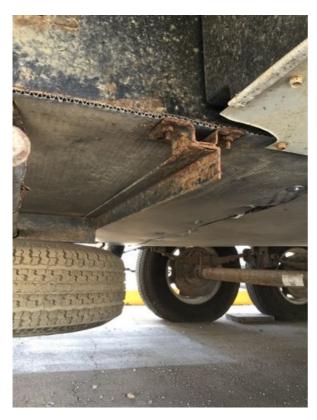

### Is this a Motorhome?

No

Notes

There are two areas in the belly pan that exhibit a form of access. Have these areas examined to determine the reason the access holes were cut.

### Photos

Photo 23

Photo 25

Actions

To Do

Have these areas of access examined to determine if there is damage.