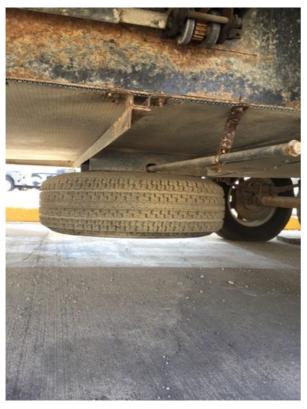

### Spare Tire 1

Photo 101

**Spare Tire Condition:** 

# Notes The star is similar to all four tires mounted and should be considered to be replaced. Photos

ADDITIONAL RV FRAME & RUNNING GEAR COMMENTS:

Additional RV Frame & Running Gear Comments:

Additional RV Frame & Running Gear Comments: 1