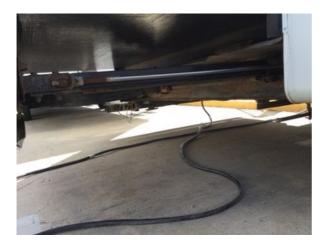

### Frame / Underbelly Visual Signs of Water Leak(s) 1

Frame / Underbelly Visual Signs of Water Leak(s) Location:

Water lines to outside kitchen.

### Frame / Underbelly Visual Signs of Water Leak(s) Condition:

Unanswered

Notes

There is a water leak coming from a hose that supplies water to the outside kitchen. Have this water leak examined for repair or replacement of the water hose.