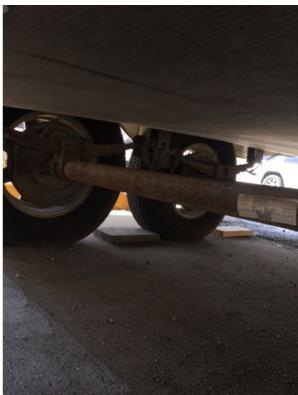

### Frame Excessive Rust

### Frame Excessive Rust 1

Frame Excessive Rust Location:

Most exposed steel surfaces underneath the RV.

### Frame Excessive Rust Condition:

Poor

Notes

There is a significant amount of rust on the surface of all steel underneath the RV. It is possible the rust was caused by Road salt as the RV came from North Dakota. Have the steel structure examined to determine the severity of the rust.