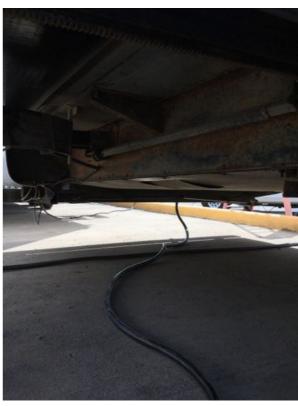

### Frame / Underbelly Visual Signs of Water Leak(s) 1

Frame / Underbelly Visual Signs of Water Leak(s) Location:

Water lines to outside kitchen.

### Frame / Underbelly Visual Signs of Water Leak(s) Condition:

Unanswered

Notes

There is a water leak coming from a hose that supplies water to the outside kitchen. Have this water leak examined for repair or replacement of the water hose.