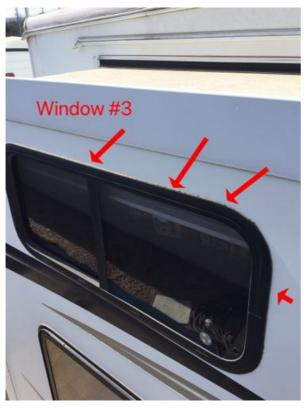

# TV Antenna Condition:

Donald Baker created a Medium priority action

To Do

I have all windows examined as to the quality of the window putty and have the putty replaced if necessary.

EXTERIOR CURB SIDE / RV CURB SIDE EXTERIOR / CURB SIDE EXTERIOR WINDOWS / Curb Side Exterior Windows / Curb Side Exterior Windows 1

Curb Side Exterior Windows with ISSUES - Condition

Donald Baker created a Medium priority action

To Do

Have the rust removed from the PTA valve in the water heater.

EXTERIOR CURB SIDE / RV CURB SIDE EXTERIOR / CURB SIDE EXTERIOR WATER HEATER COMPARTMENT / Curb Side Water Heater Compartment / Curb Side Water Heater Compartment 1