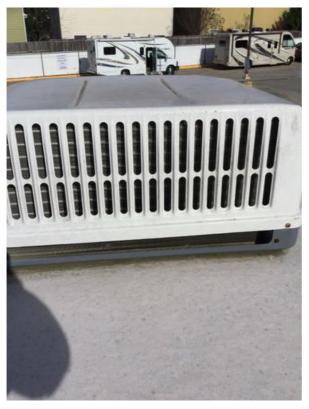

Air Conditioner(s)

# Air Conditioner Location:

# Air Conditioner Shroud Condition:

Unanswered

Notes

The air-conditioning shroud cover screws exhibit rust. Recommend replacing rusty screws with stainless steel screws.

Photos

Photo 74

Photo 75

Photo 76

# Air Conditioner Exterior Coils Condition:

Unanswered

Photos

Photo 77