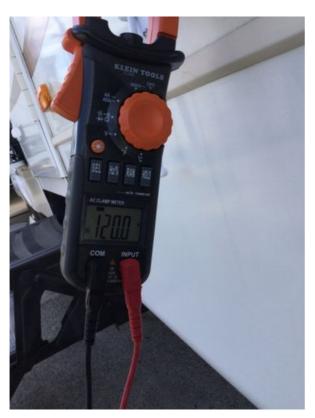

# HOT SKIN TEST PERFORMED

| Hot Skin Test Performed?                  | Yes        |
|-------------------------------------------|------------|
| RV Areas Tested for Voltage               |            |
| Frame / Running Gear Door Handles / Frame |            |
| Hot Skin Measured Voltage                 |            |
| .05                                       |            |
| Voltage Condition                         | Acceptable |