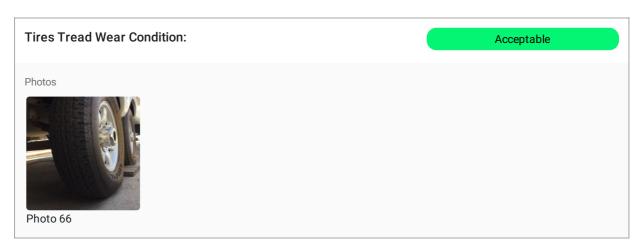

Water lines to outside kitchen.

### Frame / Underbelly Visual Signs of Water Leak(s) Condition:

Unanswered

Notes

There is a water leak coming from a hose that supplies water to the outside kitchen. Have this water leak examined for repair or replacement of the water hose.

### Photos





Photo 14

Photo 15

### Is this a Motorhome?

No

Notes

There are two areas in the belly pan that exhibit a form of access. Have these areas examined to determine the reason the access holes were cut.

### Photos





Photo 23

Photo 25

Actions

To Do

Have these areas of access examined to determine if there is damage.

### **RV TIRES**



### Tire with a Different Manufacturer/Brand?

RV Tires Size: 235/80R 16

### Tire with a Different Size?

Tires Load Range

### Tire with Different Load Range



### Tire with Different Tread Wear Condition:



### Tire with Different Sidewall Condition:



### Tires DOT Date Range within 5 years?

Unanswered

Notes

Normally there is a DOT date that exhibits four numeric figures. The first two figures are indicative of the week and the last two figures are indicative of the year of manufacture. All four tires do not exhibit a DOT date of that type. Contact good year to determine actual week and year of menu facture of all four tires.

Photos



Photo 69

Tag Axle / Third Axle Curb

Tires Monitoring System

ALL TIRES SHOULD BE CHECKED FOR PROPER INFLATION BEFORE MOVING THE VEHICLE



**RV SPARE TIRE** 

### Spare Tire

### Spare Tire 1

Photo 101

**Spare Tire Condition:** 

# Notes The star is similar to all four tires mounted and should be cons