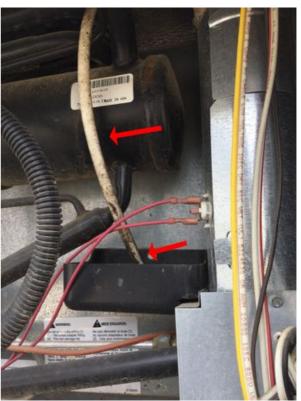

# Coach DC Voltage Electrical System Battery Pos/Neg Cables Condition:

Acceptable

Coach DC Voltage Electrical System Battery Measured Voltage with Converter:

13.27

Coach DC Voltage Electrical System Battery Voltage Condition with Converter:

Acceptable

Photos

Photo 30

### REMOVE POWER PEDESTAL PLUG FOR NON-CONVERTER TEST - WAIT 5 MINUTES

Coach DC Voltage Electrical System Battery Measured Voltage without Converter:

12.29

Coach DC Voltage Electrical System Battery Measured Voltage DROP without Converter:

.97 V

# Coach DC Voltage Electrical System Battery Measured Voltage Condition without Converter :

Acceptable

Photos

Photo 31

Coach DC Voltage Electrical System Battery Disconnect Switch

Coach DC Voltage Electrical System Battery Watering System