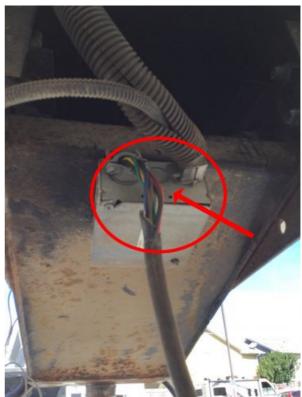

### Is this a Motorhome?

No

Notes

There are two areas in the belly pan that exhibit a form of access. Have these areas examined to determine the reason the access holes were cut.

### Photos

Photo 23

Photo 25

Actions

To Do

Have these areas of access examined to determine if there is damage.