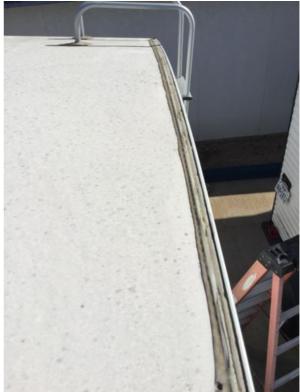

# **ROOF JOINTS & SEALS**

**ROOF VENT** 

Roof Vent

# **Roof Ladder Attachment Sealant Condition**

Unanswered

Notes

The sealant around the roof ladder attachment exhibits cracks. Have the sealant removed and replaced.

Photos

Photo 81

Satellite Antenna

Radio Antenna