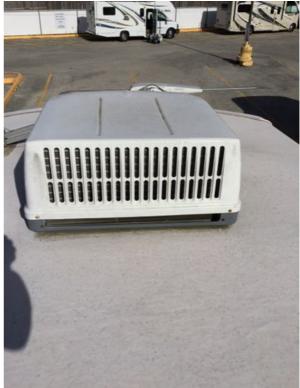

# Air Conditioner Shroud Condition:

Fair

Notes

The screws on this air-conditioning shroud exhibit rust. I have the rusty screws replaced with stainless steal screws.

Photos

Photo 78

Air Conditioner Exterior Coils Condition: