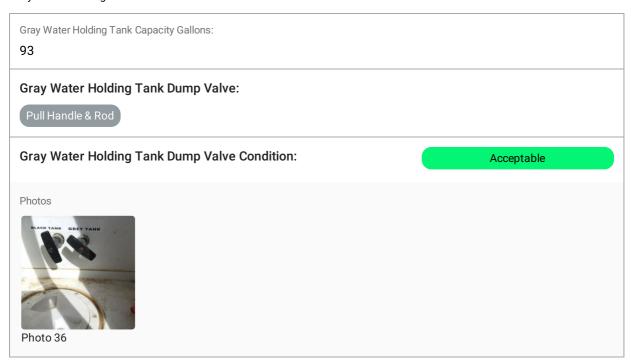

### **GRAY WATER HOLDING TANK**

### Gray Water Holding Tank

### Gray Water Holding Tank 1

Gray Water Holding Tank Back Flush Feature

ADDITIONAL RV PLUMBING COMMENTS

Additional RV Plumbing Comments: