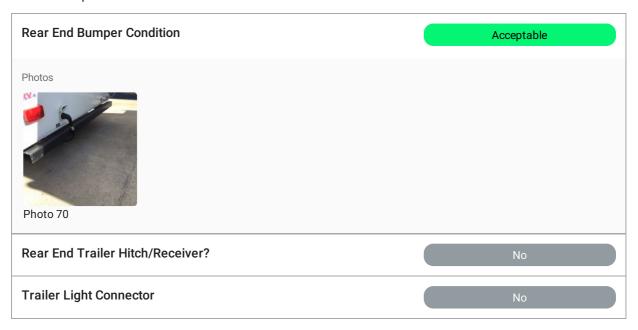

REAR END EXTERIOR ENTRY / EXIT DOOR WINDOW

Rear End Entry / Exit Door Window

REAR END EXTERIOR ENTRY / EXIT FOLDING STEPS

Rear End Entry / Exit Folding Steps

REAR END EXTERIOR BUMPER

Rear End Bumper

Rear End Bumper 1