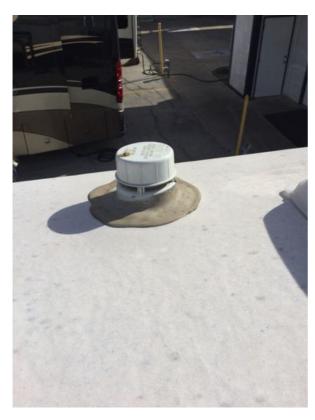

#### **Roof Condition:**

Donald Baker created a High priority action

To Do

Have the plumbing vent cover replaced.

RV ROOF / RV Roof / PLUMBING VENT / Plumbing Vent / Plumbing Vent 2

# Photos Photo 59 Plumbing Vent Sealant Condition Fair Notes The sealant around this plumbing vent exhibits a crack. Have the ceiling replaced on this plumbing vent. Photos

Plumbing Vent 2 1 Actions

**ROOF AIR CONDITIONER** 