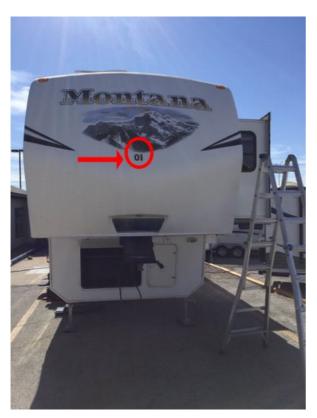

# 2013 Keystone Montana Mountaineer 345DQ

Don Baker RV Inspections LLC - Exterior Conducted on 18th Feb, 2019 By Donald Baker

Failed items
Created actions
9

| DATE  18th Feb, 2019                                                                      |
|-------------------------------------------------------------------------------------------|
| RV INSPECTION PERFORMED BY CERTIFIED RV INSPECTOR / COMPANY: Don Baker RV Inspections LLC |
| RV YEAR, MAKE, MODEL: 2013 Keystone Montana Mountaineer 345DQ                             |
| RV INSPECTION CLIENT: Andrew Thompson                                                     |
| RV VIN NUMBER:<br>4YDF34525D4730064                                                       |
| RV INSPECTION LOCATION: American Dream Vacations 7310 Ben White Blvd. Austin, TX 78741    |