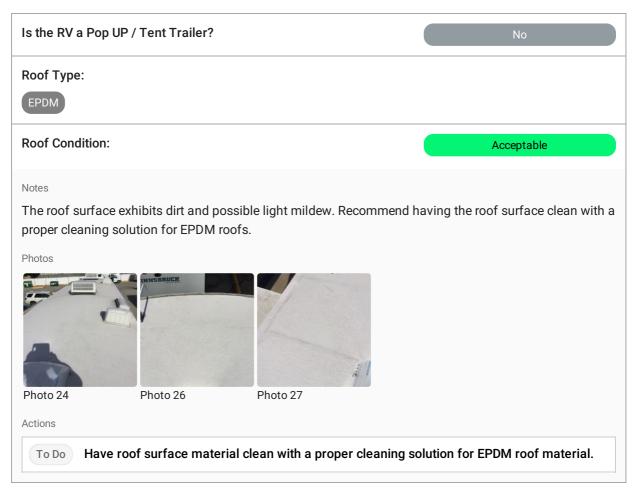

Actions 9 Actions

Donald Baker created a Medium priority action

To Do

Have roof surface material clean with a proper cleaning solution for EPDM roof material.

RV ROOF / RV Roof