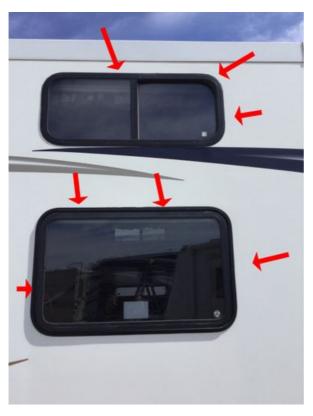

# TV Antenna Condition:

Donald Baker created a Medium priority action

To Do

I have all windows examined as to the quality of the window putty and have the putty replaced if necessary.

EXTERIOR CURB SIDE / RV CURB SIDE EXTERIOR / CURB SIDE EXTERIOR WINDOWS / Curb Side Exterior Windows / Curb Side Exterior Windows 1

Curb Side Exterior Windows with ISSUES - Condition

Donald Baker created a Medium priority action

To Do

Have the rust removed from the PTA valve in the water heater.

EXTERIOR CURB SIDE / RV CURB SIDE EXTERIOR / CURB SIDE EXTERIOR WATER HEATER COMPARTMENT / Curb Side Water Heater Compartment / Curb Side Water Heater Compartment 1