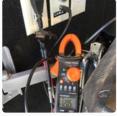

# HOT SKIN TEST PERFORMED

| Hot Skin Test Performed?                  | Yes        |
|-------------------------------------------|------------|
| RV Areas Tested for Voltage               |            |
| Frame / Running Gear Door Handles / Frame |            |
| Hot Skin Measured Voltage                 |            |
| .05                                       |            |
| Voltage Condition                         | Acceptable |