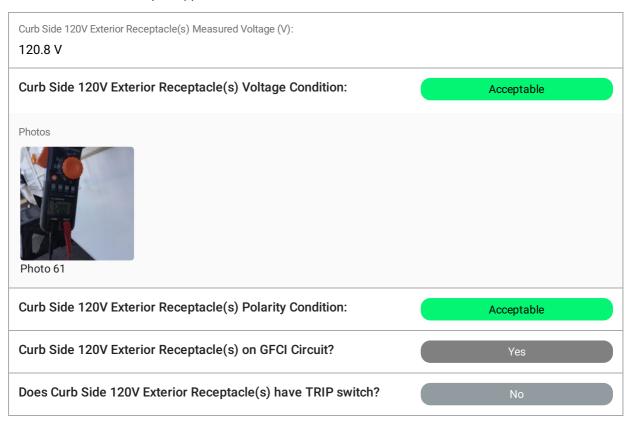

## CURB SIDE EXTERIOR 120V RECEPTACLE

Curb Side 120V Exterior Receptacle(s)

# Curb Side 120V Exterior Receptacle(s) 1