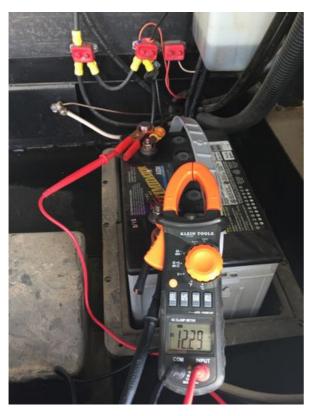

### REMOVE POWER PEDESTAL PLUG FOR NON-CONVERTER TEST - WAIT 5 MINUTES

Coach DC Voltage Electrical System Battery Measured Voltage without Converter:

12.29

Coach DC Voltage Electrical System Battery Measured Voltage DROP without Converter:

.97 V

# Coach DC Voltage Electrical System Battery Measured Voltage Condition without Converter :

Acceptable

Photos

Photo 31

Coach DC Voltage Electrical System Battery Disconnect Switch

Coach DC Voltage Electrical System Battery Watering System