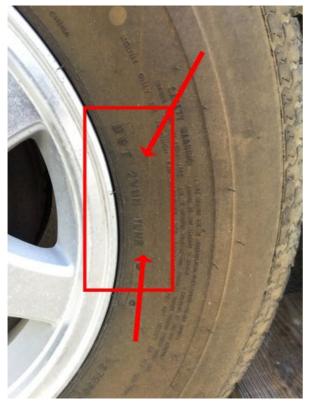

### Tires DOT Date Range within 5 years?

Unanswered

Notes

Normally there is a DOT date that exhibits four numeric figures. The first two figures are indicative of the week and the last two figures are indicative of the year of manufacture. All four tires do not exhibit a DOT date of that type. Contact good year to determine actual week and year of menu facture of all four tires.