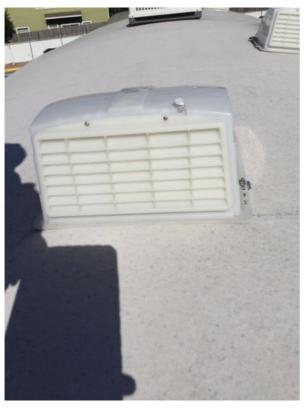

TV Antenna

TV Antenna 1 1 Actions

TV Antenna Condition:

Unanswered

Notes

The TV antenna raise/lower mechanism needs adjustment. The roof surface below the TV antenna needs to be clean with proper solution. The TV antenna needs to be adjusted so it closes flat to the roof.

Photos

Actions

To Do

I have the TV antenna examined by a qualified RV technician to determine if it needs to be repaired or replaced.

# **TV Antenna Sealant Condition**

Unanswered

Notes

The sealant at the base of the TV antenna exhibits cracks and needs to be replaced.

Photos

Photo 90