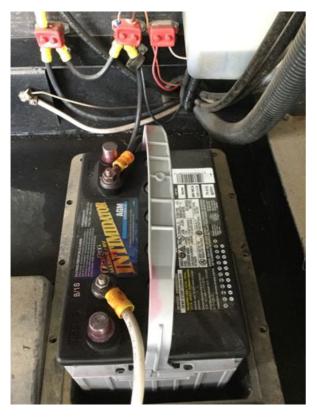

# Coach DC Voltage Electrical System Battery Pos/Neg Cables Condition:

Acceptable

Coach DC Voltage Electrical System Battery Measured Voltage with Converter:

13.27

Coach DC Voltage Electrical System Battery Voltage Condition with Converter: