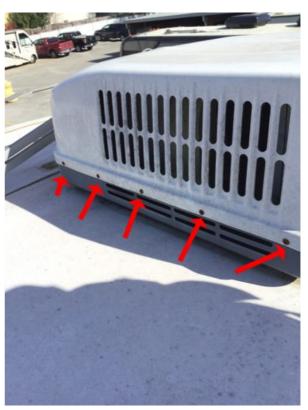

# Air Conditioner Shroud Condition:

Unanswered

Notes

The air-conditioning shroud cover screws exhibit rust. Recommend replacing rusty screws with stainless steel screws.

Photos

Photo 74

Photo 75

Photo 76

# Air Conditioner Shroud Condition:

Fair

Notes

The screws on this air-conditioning shroud exhibit rust. I have the rusty screws replaced with stainless steal screws.

Photos

Photo 78

Air Conditioner Exterior Coils Condition: