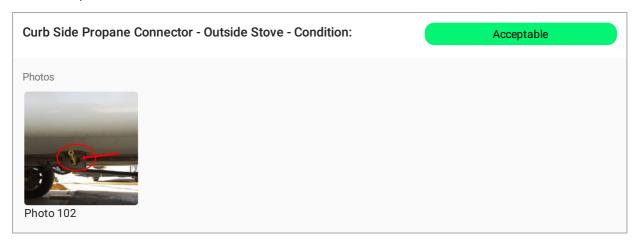

# CURB SIDE EXTERIOR PROPANE CONNECTOR - OUTSIDE STOVE

 $Curb\ Side\ Propane\ Connector\ -\ Outside\ Stove$ 

Curb Side Propane Connector - Outside Stove 1

Curb Side Outside Propane Stove

CURB SIDE EXTERIOR OUTDOOR KITCHEN