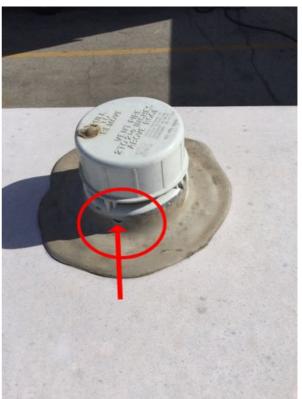

#### **Roof Condition:**

Donald Baker created a High priority action

To Do

Have the plumbing vent cover replaced.

RV ROOF / RV Roof / PLUMBING VENT / Plumbing Vent / Plumbing Vent 2

# Photos Photo 59 Plumbing Vent Sealant Condition Fair Notes The sealant around this plumbing vent exhibits a crack. Have the ceiling replaced on this plumbing vent. Photos

Plumbing Vent 2 1 Actions

**ROOF AIR CONDITIONER** 