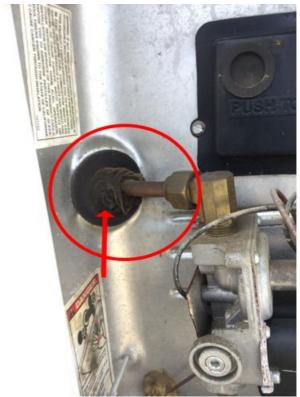

# **Curb Side Water Heater PT Valve:**

Fair

Notes

There is a significant amount of rust on the water heater PT valve. Have the rust removed from the PT valve.

Photos

Photo 112

Actions

To Do Have the rust removed from the PTA valve in the water heater.