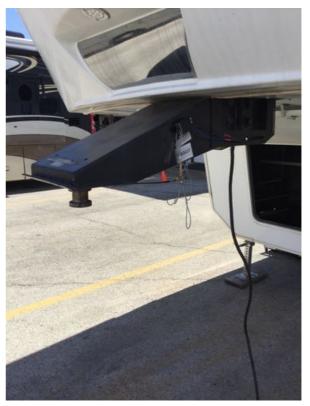

Curb Side Water Heater PT Valve:

Donald Baker created a High priority action To Do Have the foreign object removed from the top of the slide out. EXTERIOR STREET SIDE / RV STREET SIDE EXTERIOR / STREET SIDE EXTERIOR SLIDE OUT / Street Side Slide Outs / Street Side Side Slide Outs 3 Street Side Slide Outs Rubber Seals & Sweeps Condition: Donald Baker created a High priority action To Do 25th Feb, 2019 6:05 PM CST Have these areas of access examined to determine if there is damage. EXTERIOR CHASSIS / FRAME / RV FRAME & RUNNING GEAR Is this a Motorhome? Donald Baker created a Medium priority action To Do Have the electrical wire for this stabilizer motor examined and secured properly. EXTERIOR CHASSIS / FRAME / RV FRAME & RUNNING GEAR / RV CHASSIS LEVEL / STABILIZING SYSTEM RV Chassis Leveling / Stabilizing System Operation: Donald Baker created a High priority action To Do Make certain the stabilizers are working properly as I was told one was broken and was being repaired EXTERIOR CHASSIS / FRAME / RV FRAME & RUNNING GEAR / RV CHASSIS LEVEL / STABILIZING SYSTEM RV Chassis Leveling / Stabilizing System Operation: