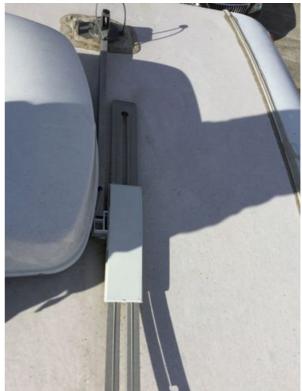

TV Antenna

TV Antenna 1 1 Actions

TV Antenna Condition:

Unanswered

Notes

The TV antenna raise/lower mechanism needs adjustment. The roof surface below the TV antenna needs to be clean with proper solution. The TV antenna needs to be adjusted so it closes flat to the roof.

Photos

Actions

To Do

I have the TV antenna examined by a qualified RV technician to determine if it needs to be repaired or replaced.

# **TV Antenna Sealant Condition**

Unanswered

Notes

The sealant at the base of the TV antenna exhibits cracks and needs to be replaced.

Photos

Photo 90