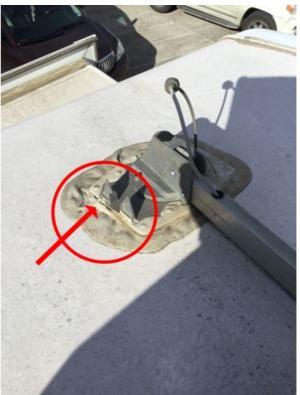

# **Roof Ladder Attachment Sealant Condition**

Unanswered

Notes

The sealant around the roof ladder attachment exhibits cracks. Have the sealant removed and replaced.

Photos

Photo 81

Satellite Antenna

Radio Antenna