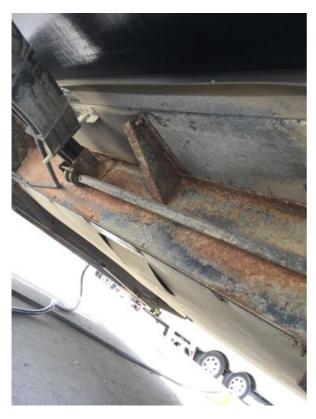

### Frame Excessive Rust

### Frame Excessive Rust 1

Frame Excessive Rust Location:

Most exposed steel surfaces underneath the RV.

### Frame Excessive Rust Condition:

Poor

Notes

There is a significant amount of rust on the surface of all steel underneath the RV. It is possible the rust was caused by Road salt as the RV came from North Dakota. Have the steel structure examined to determine the severity of the rust.