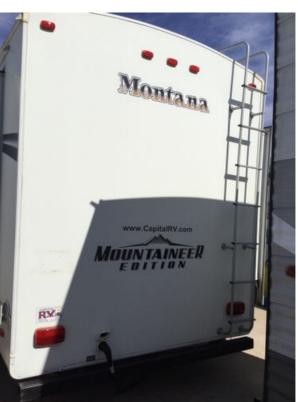

Acceptable

ROOF ACCESSORIES

Roof Ladder Attachment

# **Roof Ladder Attachment Condition**

Acceptable

Photos

Photo 80

# **Roof Ladder Attachment Sealant Condition**

Unanswered

Notes

The sealant around the roof ladder attachment exhibits cracks. Have the sealant removed and replaced.

Photos

Photo 81

Satellite Antenna

Radio Antenna