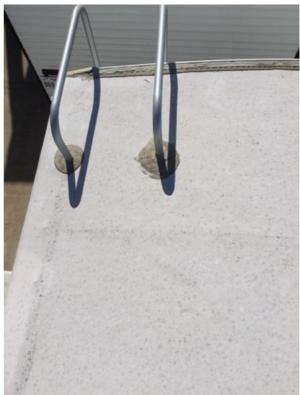

# Plumbing Vent Sealant Condition

Donald Baker created a High priority action

To Do

I have the TV antenna examined by a qualified RV technician to determine if it needs to be repaired or replaced.

RV ROOF / RV Roof / ROOF ACCESSORIES / TV Antenna / TV Antenna 1

# TV Antenna Condition:

Donald Baker created a Medium priority action

To Do

I have all windows examined as to the quality of the window putty and have the putty replaced if necessary.

EXTERIOR CURB SIDE / RV CURB SIDE EXTERIOR / CURB SIDE EXTERIOR WINDOWS / Curb Side Exterior Windows / Curb Side Exterior Windows 1