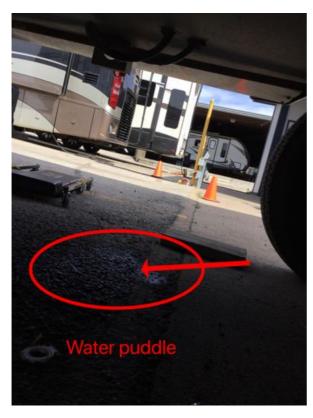

### Frame / Underbelly Visual Signs of Water Leak(s) 1

Frame / Underbelly Visual Signs of Water Leak(s) Location:

Water lines to outside kitchen.

### Frame / Underbelly Visual Signs of Water Leak(s) Condition:

Unanswered

Notes

There is a water leak coming from a hose that supplies water to the outside kitchen. Have this water leak examined for repair or replacement of the water hose.