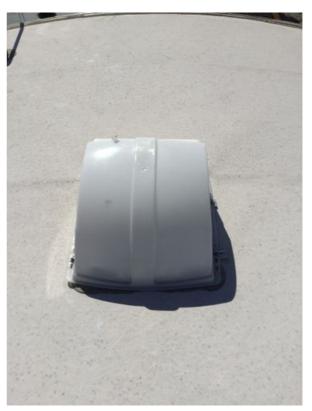

# Air Conditioner Shroud Condition:

Unanswered

Notes

The air-conditioning shroud cover screws exhibit rust. Recommend replacing rusty screws with stainless steel screws.

Photos

Photo 74

Photo 75

Photo 76

# Air Conditioner Shroud Condition:

Fair

Notes

The screws on this air-conditioning shroud exhibit rust. I have the rusty screws replaced with stainless steal screws.

Photos

Photo 78

Air Conditioner Exterior Coils Condition: