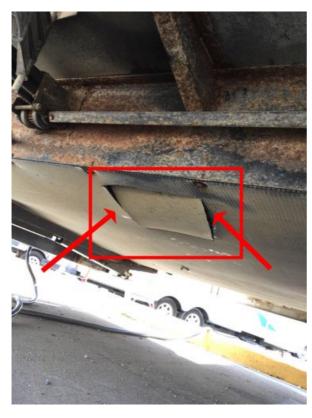

### Is this a Motorhome?

No

Notes

There are two areas in the belly pan that exhibit a form of access. Have these areas examined to determine the reason the access holes were cut.

### Photos

Photo 23

Photo 25

Actions

To Do

Have these areas of access examined to determine if there is damage.