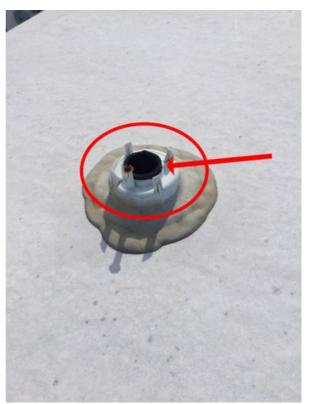

#### **Roof Condition:**

Donald Baker created a High priority action

To Do

Have the plumbing vent cover replaced.

RV ROOF / RV Roof / PLUMBING VENT / Plumbing Vent / Plumbing Vent 2

# Photos Photo 59 Plumbing Vent Sealant Condition Fair Notes The sealant around this plumbing vent exhibits a crack. Have the ceiling replaced on this plumbing vent. Photos

Plumbing Vent 2 1 Actions

**ROOF AIR CONDITIONER** 