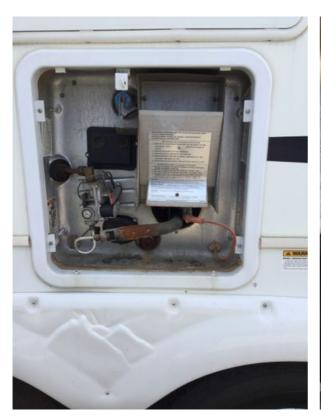

# CURB SIDE EXTERIOR WATER HEATER COMPARTMENT

Curb Side Water Heater Compartment

Curb Side Water Heater Compartment 1

1 Actions

Curb Side Water Heater Manufacturer:

Suburban

Curb Side Water Heater Model #:

SW10 DE

# **Curb Side Water Heater PT Valve:**

Fair

Notes

There is a significant amount of rust on the water heater PT valve. Have the rust removed from the PT valve.

Photos

Photo 112

Actions

To Do Have the rust removed from the PTA valve in the water heater.

# Curb Side Water Heater Energy Source:

Propane

Photos

Photo 113