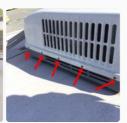

# Air Conditioner Shroud Condition:

Unanswered

Notes

The air-conditioning shroud cover screws exhibit rust. Recommend replacing rusty screws with stainless steel screws.

Photos

Photo 74

Photo 75

Photo 76

# Air Conditioner Exterior Coils Condition:

Unanswered

Photos

Photo 77