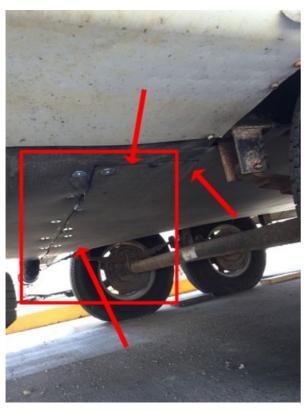

### Is this a Motorhome?

No

Notes

There are two areas in the belly pan that exhibit a form of access. Have these areas examined to determine the reason the access holes were cut.

### Photos

Photo 23

Photo 25

Actions

To Do

Have these areas of access examined to determine if there is damage.