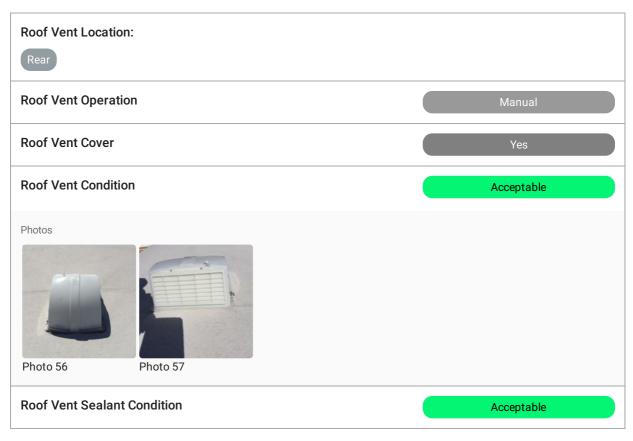

# **ROOF JOINTS & SEALS**

**ROOF VENT** 

Roof Vent

## Roof Vent 1

# Roof Vent 2

## Roof Vent 3

# Roof Vent 4

PLUMBING VENT

Plumbing Vent