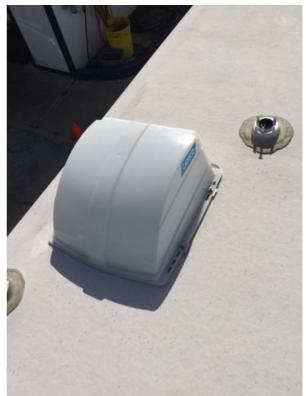

## Air Conditioner 2

# Air Conditioner Shroud Condition:

Fair

Notes

The screws on this air-conditioning shroud exhibit rust. I have the rusty screws replaced with stainless steal screws.

Photos

Photo 78

Air Conditioner Exterior Coils Condition: